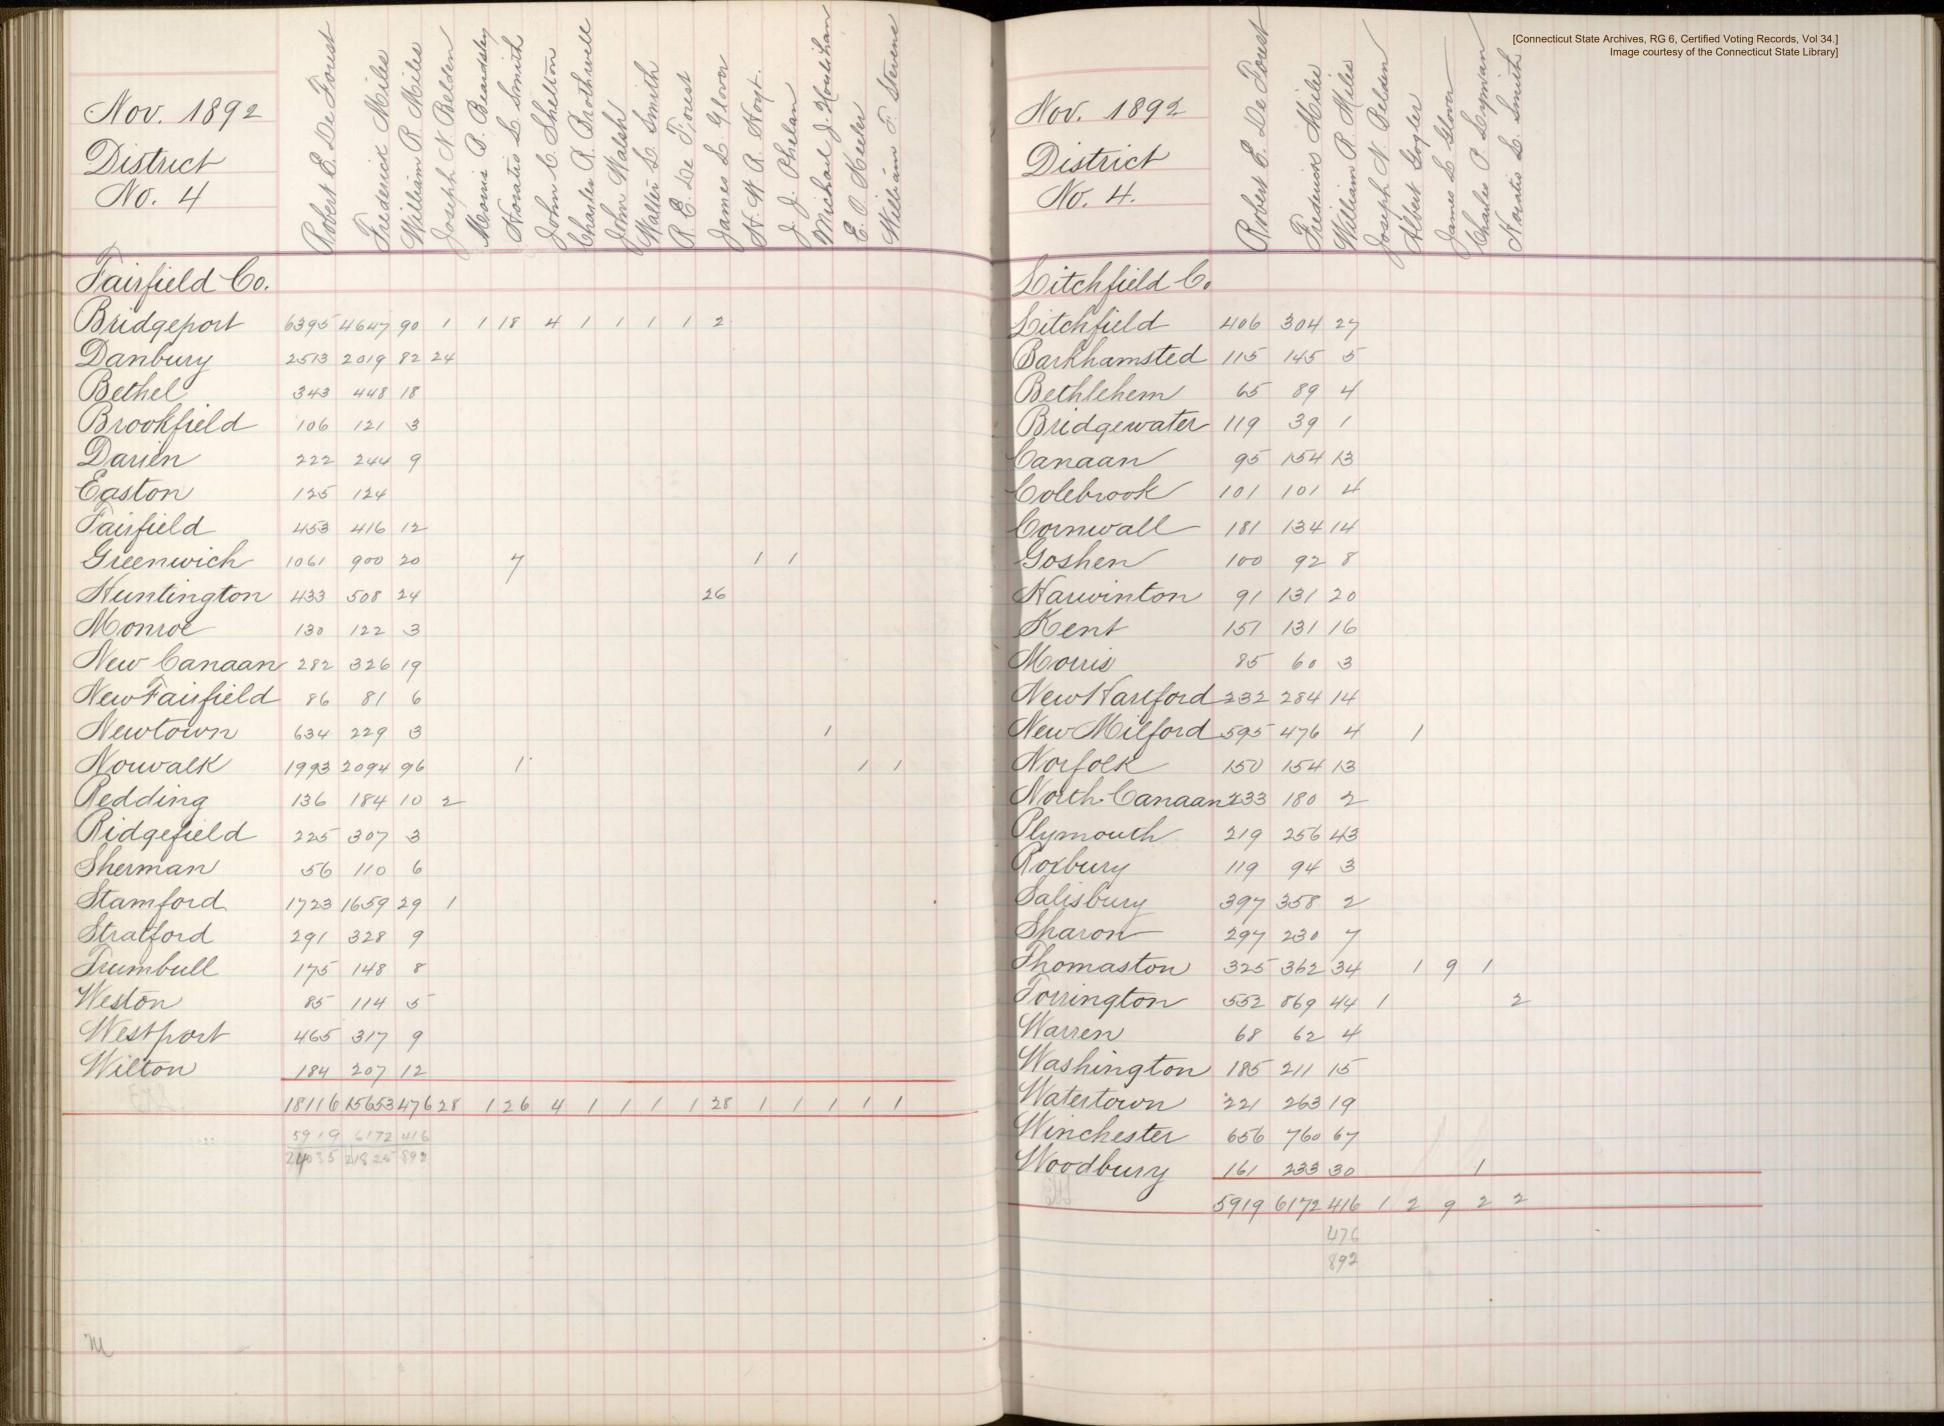

| 2 Paring St.                                    | [Connecticut State Archives, RG 6, Certified Voting Records, Vol 34.] Image courtesy of the Connecticut State Library] |
|-------------------------------------------------|------------------------------------------------------------------------------------------------------------------------|
| Nov 1884 3 68 8 16 3                            | Nov. 1884 C. H. B. H. H. H.                                                                                            |
|                                                 |                                                                                                                        |
| District 3 3 3 3                                | District 2 3 8 3 5                                                                                                     |
| Mr. 1 / 3 / 3 / 3 / 3 / 3 / 3 / 3 / 3 / 3 /     | No. 1. 1 3 1 3 1                                                                                                       |
| 1 1 2 1 2 1 1 1 1 1 1 1 1 1 1 1 1 1 1 1         | My Holy Carlo                                                                                                          |
| Hartford bo                                     | Tolland Co.                                                                                                            |
| Mariford 4571 5304 108 55                       | Folland 134 122 1 7 1                                                                                                  |
| Avon 123 106 11 1                               | Andore 65 58 1                                                                                                         |
| Perlin 249 292 151                              | Bolton 51 45 3                                                                                                         |
| Floomfield 146 198 y                            | Dolumbia 85 96 1                                                                                                       |
| Pristol 651 683 326                             | Coventry 219 198 416                                                                                                   |
| Furlington 101 144 1                            | Ellington 165 147 3                                                                                                    |
| Canton 307 249 3 2                              | Stebron 178 99 4                                                                                                       |
| East Granby 81 109                              | Mansfield 193 168 210                                                                                                  |
| Bast Hartford 448 439 11                        | Domers 168 137 4                                                                                                       |
| East Window 300 284 8                           | Stafford 412424 25                                                                                                     |
| Enfectel 720 503 138                            | (Umion) 67 43 3                                                                                                        |
| Farmington 346 324 5                            | (Vernon 779587 527                                                                                                     |
| Glastonburg 402417 12                           | Willington 153 57 3                                                                                                    |
| Tranby 198 155 3 1                              | 27442211 12104 1                                                                                                       |
| Hartane 105 85 11                               | 2774 20 6 6 12 10 7 /                                                                                                  |
| Manchester 680 453 931                          |                                                                                                                        |
| Marlborough 35 40 2                             |                                                                                                                        |
| New Britain 1500 1586 2245                      |                                                                                                                        |
| Mewington 107 81<br>Plainville 239 194 8 24     |                                                                                                                        |
| Rozky Hill 110 118 13                           |                                                                                                                        |
| Simsbury 272 218 3 6                            |                                                                                                                        |
| Southington 630 658 24 8                        |                                                                                                                        |
| South Winder 194213 8                           |                                                                                                                        |
| Suffuea 408333 4                                |                                                                                                                        |
|                                                 |                                                                                                                        |
| Metherspiece 252 140 1 4                        |                                                                                                                        |
| Window 317322 213 1                             |                                                                                                                        |
| Window 217322 213 1 - Window Locke 160 295 1 2- |                                                                                                                        |
| 1384514074225303                                |                                                                                                                        |
| 16589 1 (28 5 237 40                            |                                                                                                                        |
|                                                 |                                                                                                                        |
|                                                 |                                                                                                                        |