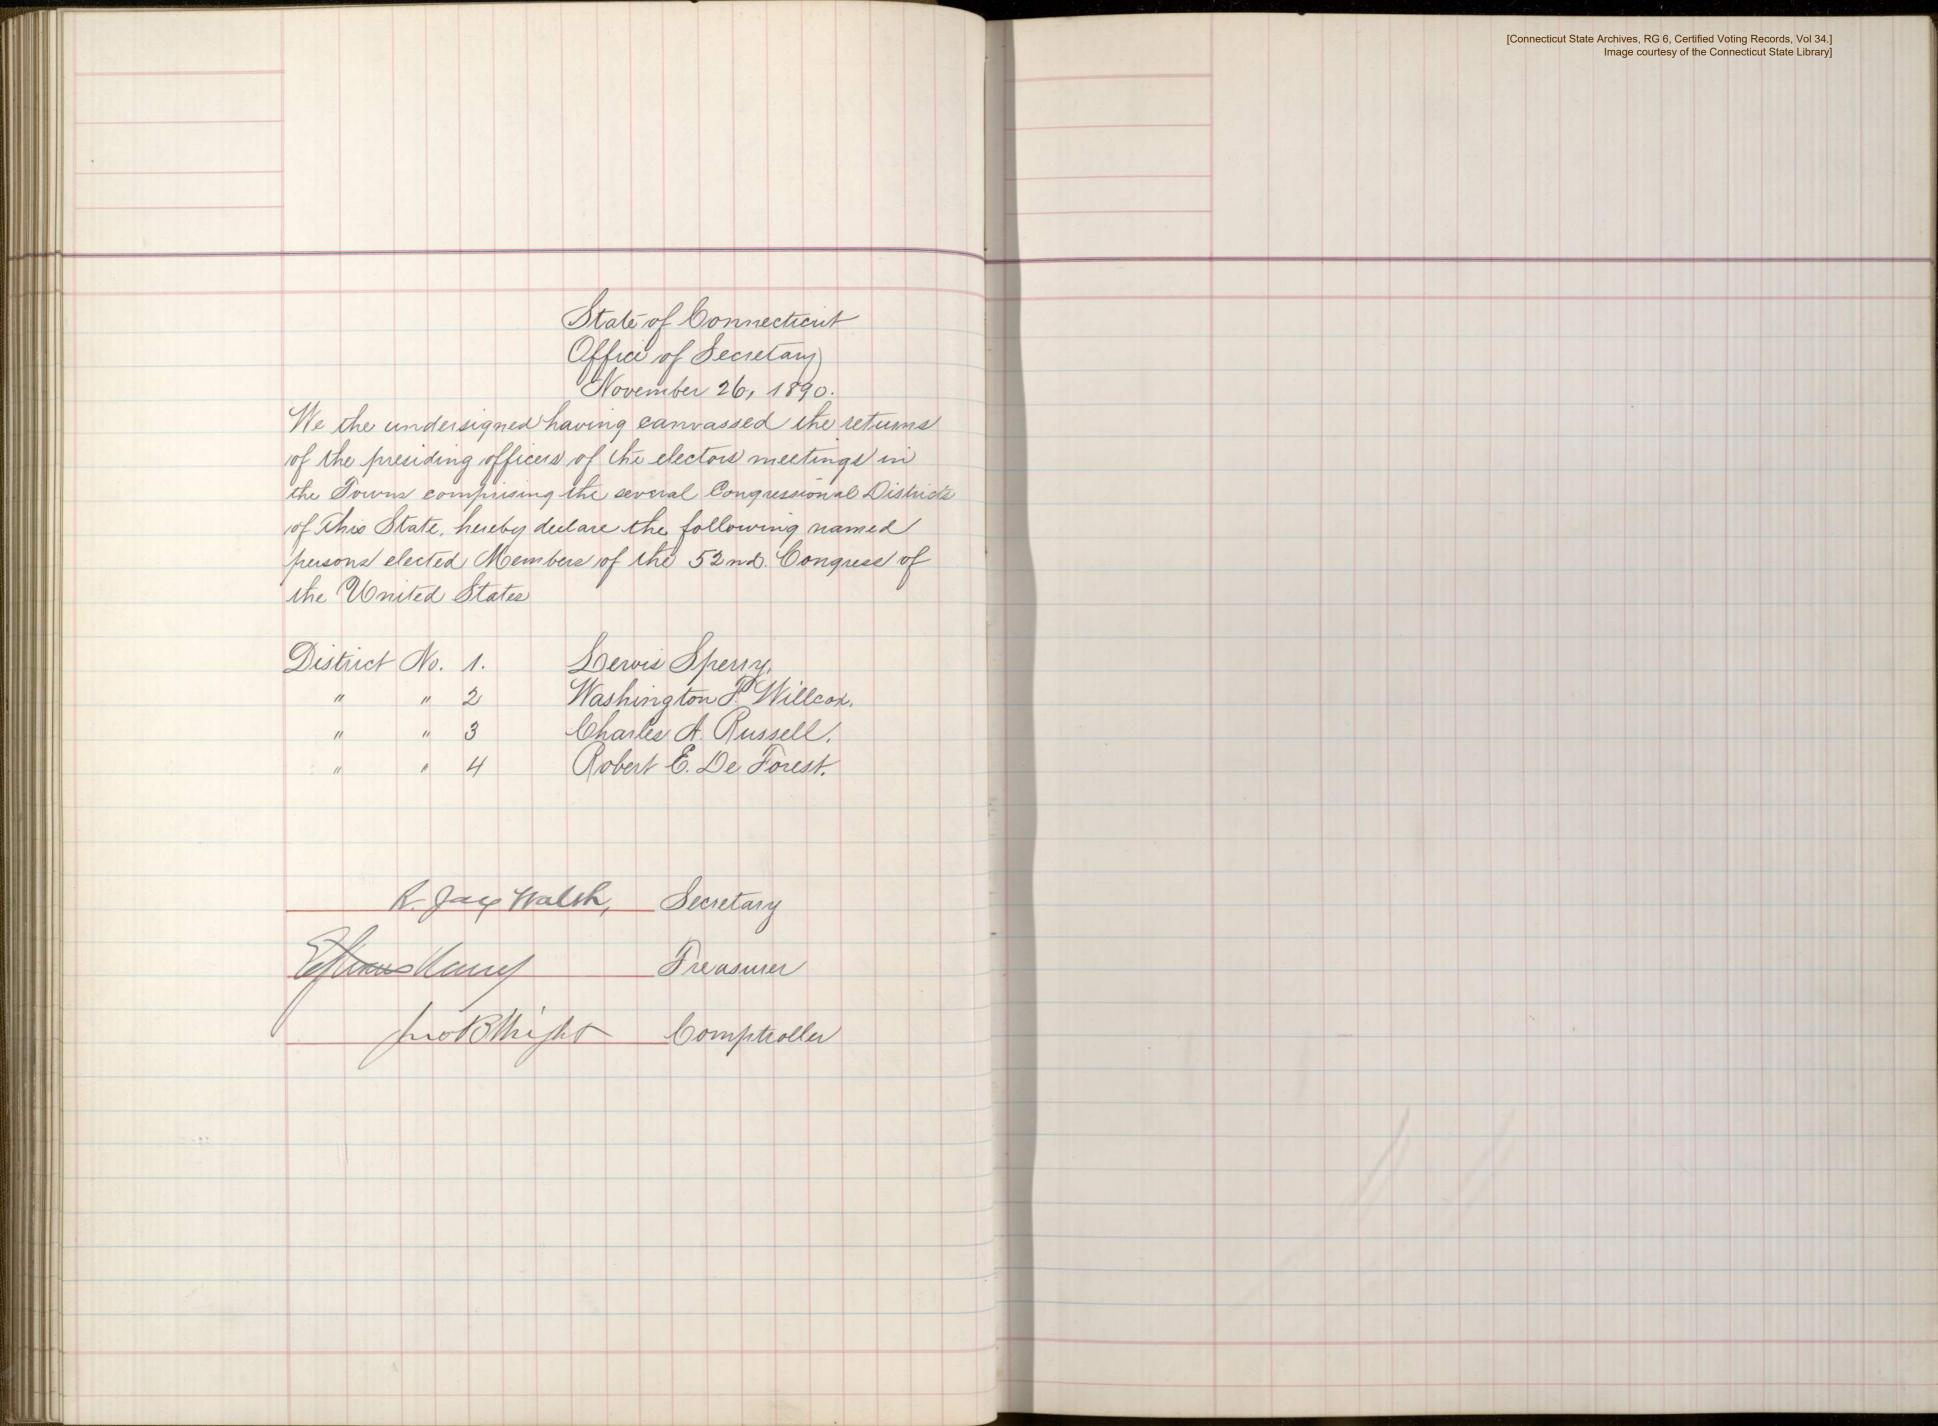

| 2 Paring St.                                    | [Connecticut State Archives, RG 6, Certified Voting Records, Vol 34.] Image courtesy of the Connecticut State Library] |
|-------------------------------------------------|------------------------------------------------------------------------------------------------------------------------|
| Nov 1884 3 68 8 16 3                            | Nov. 1884 C. H. B. H. H. H.                                                                                            |
|                                                 |                                                                                                                        |
| District 3 3 3 3                                | District 2 3 8 3 5                                                                                                     |
| Mr. 1 / 3 / 3 / 3 / 3 / 3 / 3 / 3 / 3 / 3 /     | No. 1. 1 3 1 3 1                                                                                                       |
| 1 1 2 1 2 1 1 1 1 1 1 1 1 1 1 1 1 1 1 1         | My Holy Carlo                                                                                                          |
| Hartford bo                                     | Tolland Co.                                                                                                            |
| Mariford 4571 5304 108 55                       | Folland 134 122 1 7 1                                                                                                  |
| Avon 123 106 11 1                               | Andore 65 58 1                                                                                                         |
| Perlin 249 292 151                              | Bolton 51 45 3                                                                                                         |
| Floomfield 146 198 y                            | Dolumbia 85 96 1                                                                                                       |
| Pristol 651 683 326                             | Coventry 219 198 416                                                                                                   |
| Furlington 101 144 1                            | Ellington 165 147 3                                                                                                    |
| Canton 307 249 3 2                              | Stebron 178 99 4                                                                                                       |
| East Granby 81 109                              | Mansfield 193 168 210                                                                                                  |
| Bast Hartford 448 439 11                        | Domers 168 137 4                                                                                                       |
| East Window 300 284 8                           | Stafford 412424 25                                                                                                     |
| Enfectel 720 503 138                            | (Umion) 67 43 3                                                                                                        |
| Farmington 346 324 5                            | (Vernon 779587 527                                                                                                     |
| Glastonburg 402417 12                           | Willington 153 57 3                                                                                                    |
| Tranby 198 155 3 1                              | 27442211 12104 1                                                                                                       |
| Hartane 105 85 11                               | 2774 20 6 6 12 10 7 /                                                                                                  |
| Manchester 680 453 931                          |                                                                                                                        |
| Marlborough 35 40 2                             |                                                                                                                        |
| New Britain 1500 1586 2245                      |                                                                                                                        |
| Mewington 107 81<br>Plainville 239 194 8 24     |                                                                                                                        |
| Rozky Hill 110 118 13                           |                                                                                                                        |
| Simsbury 272 218 3 6                            |                                                                                                                        |
| Southington 630 658 24 8                        |                                                                                                                        |
| South Winder 194213 8                           |                                                                                                                        |
| Suffuea 408333 4                                |                                                                                                                        |
|                                                 |                                                                                                                        |
| Metherspiece 252 140 1 4                        |                                                                                                                        |
| Window 317322 213 1                             |                                                                                                                        |
| Window 217322 213 1 - Window Locke 160 295 1 2- |                                                                                                                        |
| 1384514074225303                                |                                                                                                                        |
| 16589 1 (28 5 237 40                            |                                                                                                                        |
|                                                 |                                                                                                                        |
|                                                 |                                                                                                                        |