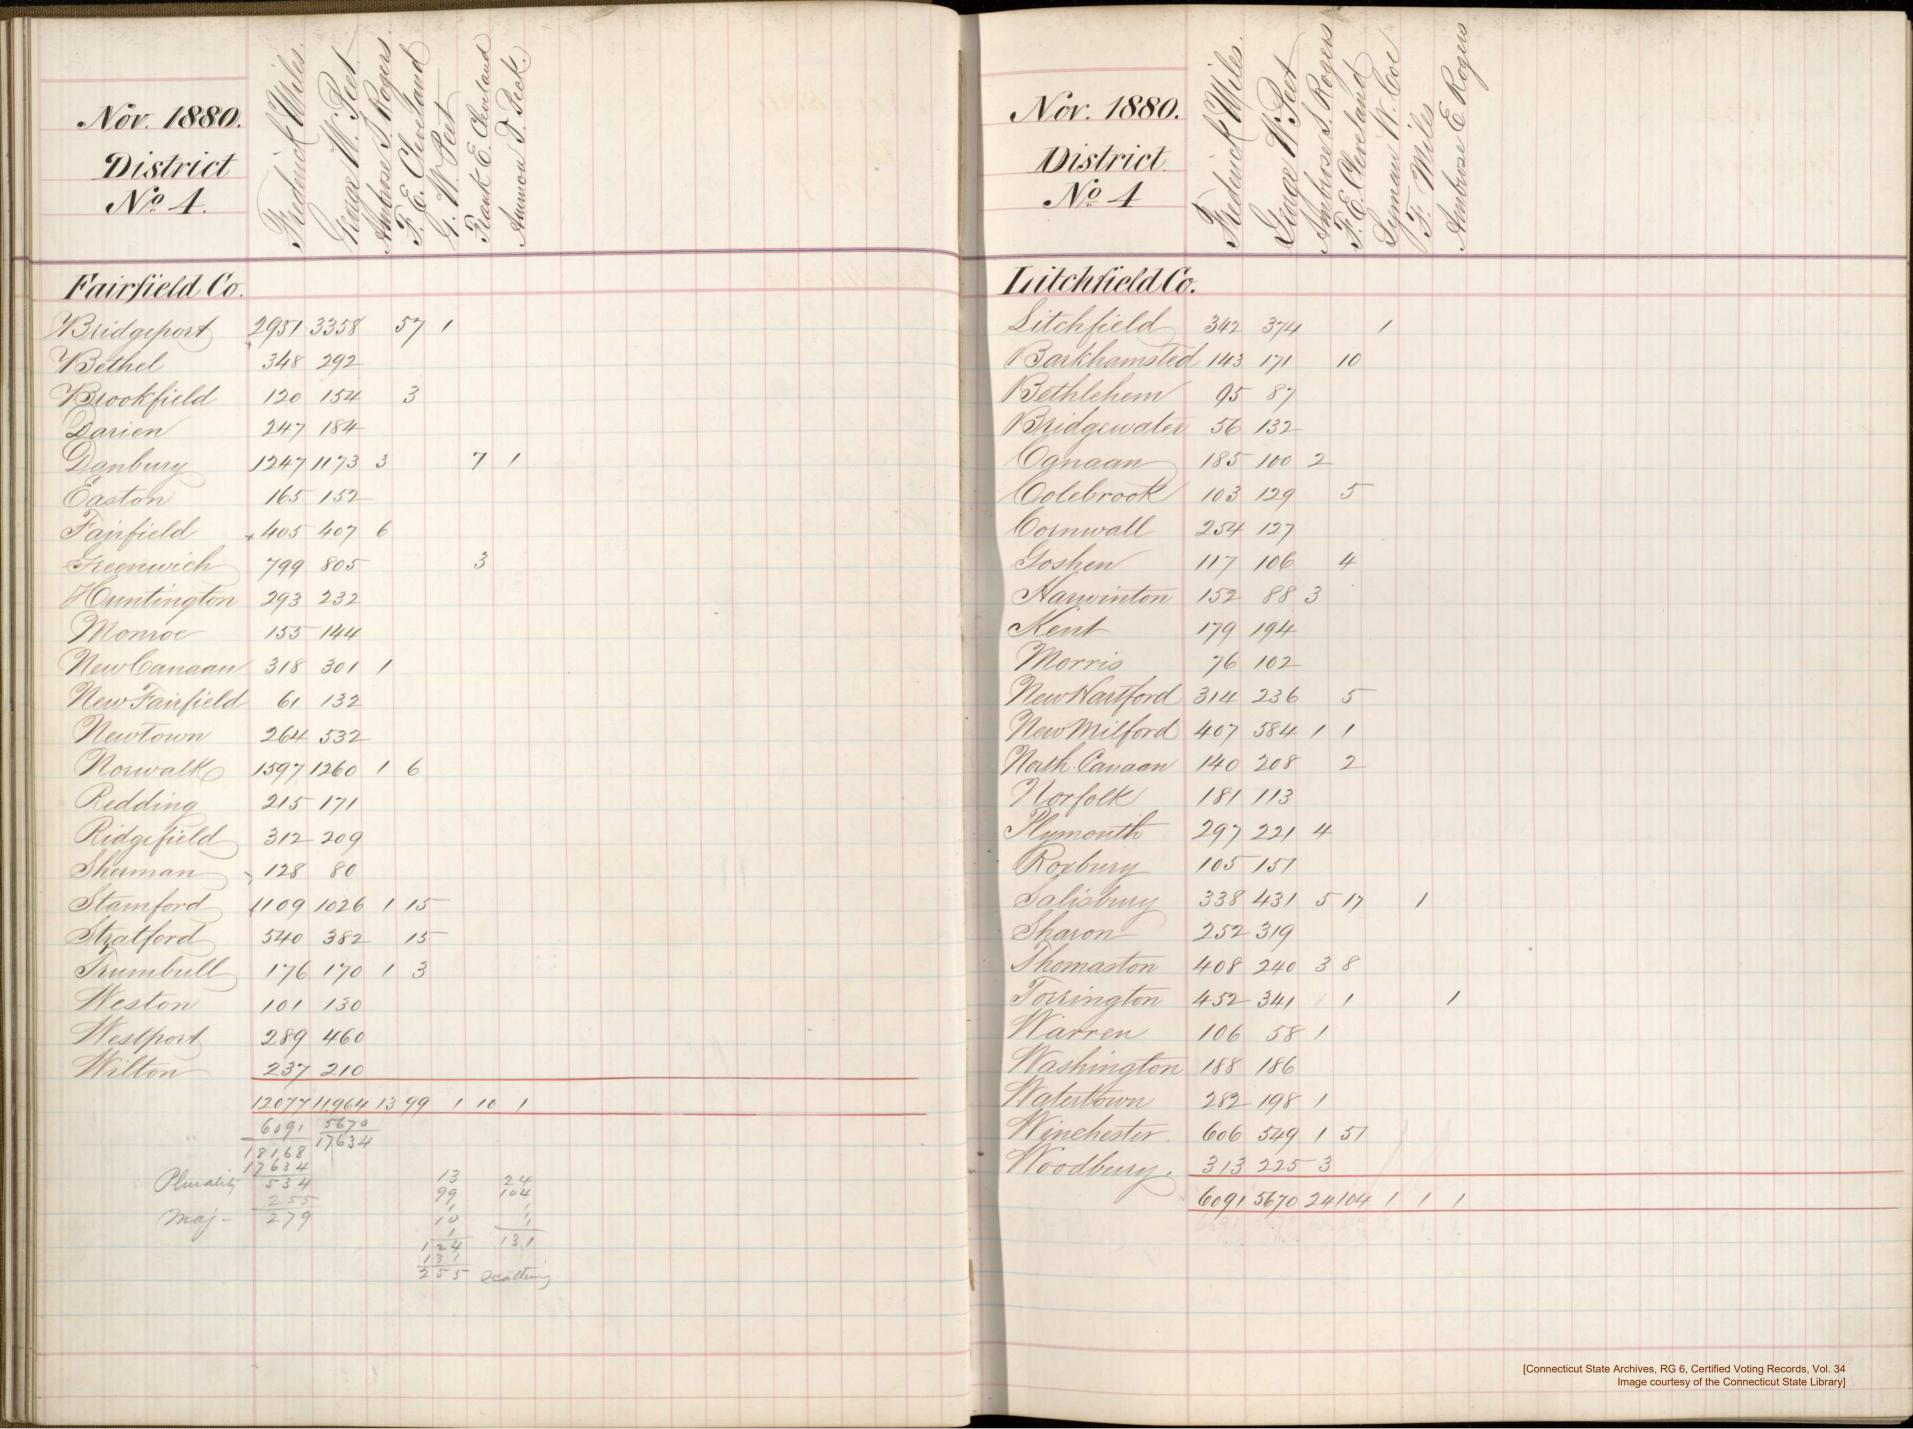

|    |   | District No.1.  Hartlord County continued, | George M. Landers. | Joseph R. Hawley. | Lidavin B. Lyon. | J. R. Hawley. | Section Management | Voles of Property of the Compress of the Compr | District No. I. 1875. Volland County | Jeseph R. Hawley. | Februir B. Lyon | George B. Ingon | SANCORO NA SERVERO | Conference of Alfredia | Mainten 12.2                                     |
|----|---|--------------------------------------------|--------------------|-------------------|------------------|---------------|--------------------|--------------------------------------------------------------------------------------------------------------------------------------------------------------------------------------------------------------------------------------------------------------------------------------------------------------------------------------------------------------------------------------------------------------------------------------------------------------------------------------------------------------------------------------------------------------------------------------------------------------------------------------------------------------------------------------------------------------------------------------------------------------------------------------------------------------------------------------------------------------------------------------------------------------------------------------------------------------------------------------------------------------------------------------------------------------------------------------------------------------------------------------------------------------------------------------------------------------------------------------------------------------------------------------------------------------------------------------------------------------------------------------------------------------------------------------------------------------------------------------------------------------------------------------------------------------------------------------------------------------------------------------------------------------------------------------------------------------------------------------------------------------------------------------------------------------------------------------------------------------------------------------------------------------------------------------------------------------------------------------------------------------------------------------------------------------------------------------------------------------------------------|--------------------------------------|-------------------|-----------------|-----------------|--------------------|------------------------|--------------------------------------------------|
|    |   |                                            | 111                | 1. 100            |                  | 36            | 119                |                                                                                                                                                                                                                                                                                                                                                                                                                                                                                                                                                                                                                                                                                                                                                                                                                                                                                                                                                                                                                                                                                                                                                                                                                                                                                                                                                                                                                                                                                                                                                                                                                                                                                                                                                                                                                                                                                                                                                                                                                                                                                                                                | Walland S XXX                        |                   | 186             | 234             |                    |                        | Nac Haven                                        |
|    |   | West-Hartford                              | 98                 | 210               | 91               | 1             | 116                | durani                                                                                                                                                                                                                                                                                                                                                                                                                                                                                                                                                                                                                                                                                                                                                                                                                                                                                                                                                                                                                                                                                                                                                                                                                                                                                                                                                                                                                                                                                                                                                                                                                                                                                                                                                                                                                                                                                                                                                                                                                                                                                                                         | Tolland 147                          | 130               | 5               | 18              | 18                 |                        | Parient lake                                     |
|    | 7 | Wethersfield                               | 143                | 221               | 5                | 1             | 88                 | Berlin                                                                                                                                                                                                                                                                                                                                                                                                                                                                                                                                                                                                                                                                                                                                                                                                                                                                                                                                                                                                                                                                                                                                                                                                                                                                                                                                                                                                                                                                                                                                                                                                                                                                                                                                                                                                                                                                                                                                                                                                                                                                                                                         | Andover 61                           | 6.                | 3               |                 | 20                 |                        | Tietham                                          |
|    |   | Windsor                                    | 314                | 230               | -4               |               | 11/1               | Blumbold .                                                                                                                                                                                                                                                                                                                                                                                                                                                                                                                                                                                                                                                                                                                                                                                                                                                                                                                                                                                                                                                                                                                                                                                                                                                                                                                                                                                                                                                                                                                                                                                                                                                                                                                                                                                                                                                                                                                                                                                                                                                                                                                     | Botton 76                            | 60                | 8 _ 2           | 2               |                    |                        | Bransort                                         |
|    |   | Windsor Locks                              | 255                | 136               | N3               |               |                    | Printel                                                                                                                                                                                                                                                                                                                                                                                                                                                                                                                                                                                                                                                                                                                                                                                                                                                                                                                                                                                                                                                                                                                                                                                                                                                                                                                                                                                                                                                                                                                                                                                                                                                                                                                                                                                                                                                                                                                                                                                                                                                                                                                        | Columbia 92                          | 69                | 9               | 3               | 127 9              | 2/3                    | ( hashine                                        |
|    |   |                                            | .810               | 797               | 9                | 1             | 163                |                                                                                                                                                                                                                                                                                                                                                                                                                                                                                                                                                                                                                                                                                                                                                                                                                                                                                                                                                                                                                                                                                                                                                                                                                                                                                                                                                                                                                                                                                                                                                                                                                                                                                                                                                                                                                                                                                                                                                                                                                                                                                                                                | Coventry 140                         | 19                | 1 19            | 9               | 1113               | 13                     | Darly                                            |
|    |   | Brought fow                                | 10544              | 9832              | 146              |               | 173                |                                                                                                                                                                                                                                                                                                                                                                                                                                                                                                                                                                                                                                                                                                                                                                                                                                                                                                                                                                                                                                                                                                                                                                                                                                                                                                                                                                                                                                                                                                                                                                                                                                                                                                                                                                                                                                                                                                                                                                                                                                                                                                                                | Fillington 166                       | 14                | 0               |                 | 1 6                | 583                    |                                                  |
|    |   |                                            | 11354              | 10629             | 155              |               | 126                | East Granty                                                                                                                                                                                                                                                                                                                                                                                                                                                                                                                                                                                                                                                                                                                                                                                                                                                                                                                                                                                                                                                                                                                                                                                                                                                                                                                                                                                                                                                                                                                                                                                                                                                                                                                                                                                                                                                                                                                                                                                                                                                                                                                    | Hebron 128                           | 130               | 5               |                 | 3 213              |                        |                                                  |
|    |   |                                            |                    |                   |                  |               | 100                |                                                                                                                                                                                                                                                                                                                                                                                                                                                                                                                                                                                                                                                                                                                                                                                                                                                                                                                                                                                                                                                                                                                                                                                                                                                                                                                                                                                                                                                                                                                                                                                                                                                                                                                                                                                                                                                                                                                                                                                                                                                                                                                                | Mansheld. 180                        | 23                | 8 /-            | 2               | 35 73              | 1/38                   | Humden                                           |
|    |   |                                            | 7                  | 1                 | 1                | 2             | 3/63               |                                                                                                                                                                                                                                                                                                                                                                                                                                                                                                                                                                                                                                                                                                                                                                                                                                                                                                                                                                                                                                                                                                                                                                                                                                                                                                                                                                                                                                                                                                                                                                                                                                                                                                                                                                                                                                                                                                                                                                                                                                                                                                                                | Somers 132                           | 15.               | 2               |                 | 4                  | 1 1/2                  | Madison                                          |
|    |   |                                            |                    |                   | - 53             | 28            |                    |                                                                                                                                                                                                                                                                                                                                                                                                                                                                                                                                                                                                                                                                                                                                                                                                                                                                                                                                                                                                                                                                                                                                                                                                                                                                                                                                                                                                                                                                                                                                                                                                                                                                                                                                                                                                                                                                                                                                                                                                                                                                                                                                | Stafford 374                         | 37                | 2               | 3               | 111                | 17/10                  | Meriden'                                         |
|    |   |                                            | 0                  |                   | 100              | (2)           | 28                 |                                                                                                                                                                                                                                                                                                                                                                                                                                                                                                                                                                                                                                                                                                                                                                                                                                                                                                                                                                                                                                                                                                                                                                                                                                                                                                                                                                                                                                                                                                                                                                                                                                                                                                                                                                                                                                                                                                                                                                                                                                                                                                                                | Union 100                            | 8.                | 5               |                 |                    |                        |                                                  |
|    |   |                                            |                    |                   | lib              | 18            | 38                 | Mastenbury                                                                                                                                                                                                                                                                                                                                                                                                                                                                                                                                                                                                                                                                                                                                                                                                                                                                                                                                                                                                                                                                                                                                                                                                                                                                                                                                                                                                                                                                                                                                                                                                                                                                                                                                                                                                                                                                                                                                                                                                                                                                                                                     | Vernon 405                           | - 52              | 3 2             | 20              | 1 81               | 1                      |                                                  |
|    |   |                                            |                    |                   |                  |               |                    | r hymry                                                                                                                                                                                                                                                                                                                                                                                                                                                                                                                                                                                                                                                                                                                                                                                                                                                                                                                                                                                                                                                                                                                                                                                                                                                                                                                                                                                                                                                                                                                                                                                                                                                                                                                                                                                                                                                                                                                                                                                                                                                                                                                        | Willington 77                        | 14                | 13              | /               | 10                 |                        | - Nangalurk                                      |
|    |   |                                            |                    |                   | 1                |               | 63                 | Hartland                                                                                                                                                                                                                                                                                                                                                                                                                                                                                                                                                                                                                                                                                                                                                                                                                                                                                                                                                                                                                                                                                                                                                                                                                                                                                                                                                                                                                                                                                                                                                                                                                                                                                                                                                                                                                                                                                                                                                                                                                                                                                                                       | 2078                                 | 231               | 14 5            | 7 3             |                    | 24                     |                                                  |
|    |   |                                            |                    |                   | 1                | 12.           | RAN                | Handuster                                                                                                                                                                                                                                                                                                                                                                                                                                                                                                                                                                                                                                                                                                                                                                                                                                                                                                                                                                                                                                                                                                                                                                                                                                                                                                                                                                                                                                                                                                                                                                                                                                                                                                                                                                                                                                                                                                                                                                                                                                                                                                                      |                                      | 100               | 193             | 187             | 4300               |                        |                                                  |
|    |   |                                            |                    |                   | The second       |               | 00                 | Harlimough                                                                                                                                                                                                                                                                                                                                                                                                                                                                                                                                                                                                                                                                                                                                                                                                                                                                                                                                                                                                                                                                                                                                                                                                                                                                                                                                                                                                                                                                                                                                                                                                                                                                                                                                                                                                                                                                                                                                                                                                                                                                                                                     | Am Therman Court Wall                |                   | 160             |                 | 1 23               |                        | Gunde                                            |
|    |   |                                            |                    |                   | 92               | 10            | 49                 | Tin Britain 1                                                                                                                                                                                                                                                                                                                                                                                                                                                                                                                                                                                                                                                                                                                                                                                                                                                                                                                                                                                                                                                                                                                                                                                                                                                                                                                                                                                                                                                                                                                                                                                                                                                                                                                                                                                                                                                                                                                                                                                                                                                                                                                  | Hartford County 11354                | Jah;              | rg 15           | 5               | 20                 | 1111                   |                                                  |
|    |   |                                            |                    |                   | 1                |               | 121                | livington                                                                                                                                                                                                                                                                                                                                                                                                                                                                                                                                                                                                                                                                                                                                                                                                                                                                                                                                                                                                                                                                                                                                                                                                                                                                                                                                                                                                                                                                                                                                                                                                                                                                                                                                                                                                                                                                                                                                                                                                                                                                                                                      | Aggregate of First 13.432            | 1294              | 1321            | 2               | 111                | Kell                   | Prespect                                         |
|    |   |                                            |                    |                   | 1                | 2             | 180                | Plannille                                                                                                                                                                                                                                                                                                                                                                                                                                                                                                                                                                                                                                                                                                                                                                                                                                                                                                                                                                                                                                                                                                                                                                                                                                                                                                                                                                                                                                                                                                                                                                                                                                                                                                                                                                                                                                                                                                                                                                                                                                                                                                                      | District.                            |                   |                 |                 | 25                 | 1                      | Sigmon -                                         |
| Hi |   | A SAN                                      |                    |                   | 0                | 1             | 803                | thenty will                                                                                                                                                                                                                                                                                                                                                                                                                                                                                                                                                                                                                                                                                                                                                                                                                                                                                                                                                                                                                                                                                                                                                                                                                                                                                                                                                                                                                                                                                                                                                                                                                                                                                                                                                                                                                                                                                                                                                                                                                                                                                                                    |                                      | 2                 | 16/12           | 444             |                    | 1 20                   |                                                  |
|    |   |                                            |                    |                   | 1                | 2             | 302                | Simstary                                                                                                                                                                                                                                                                                                                                                                                                                                                                                                                                                                                                                                                                                                                                                                                                                                                                                                                                                                                                                                                                                                                                                                                                                                                                                                                                                                                                                                                                                                                                                                                                                                                                                                                                                                                                                                                                                                                                                                                                                                                                                                                       |                                      |                   | 40              |                 | 16                 | 99                     |                                                  |
|    |   |                                            |                    |                   |                  | 15            | 195                | Septhington                                                                                                                                                                                                                                                                                                                                                                                                                                                                                                                                                                                                                                                                                                                                                                                                                                                                                                                                                                                                                                                                                                                                                                                                                                                                                                                                                                                                                                                                                                                                                                                                                                                                                                                                                                                                                                                                                                                                                                                                                                                                                                                    | 1300                                 | 243               | 3 14            |                 | 8 18               | 11/15                  |                                                  |
|    | 1 |                                            |                    |                   |                  | 1             | 133                | inth Hindsor                                                                                                                                                                                                                                                                                                                                                                                                                                                                                                                                                                                                                                                                                                                                                                                                                                                                                                                                                                                                                                                                                                                                                                                                                                                                                                                                                                                                                                                                                                                                                                                                                                                                                                                                                                                                                                                                                                                                                                                                                                                                                                                   |                                      |                   |                 |                 | 133                | 186                    | " William !                                      |
|    |   |                                            |                    |                   |                  | 181           | 190                | Suffield                                                                                                                                                                                                                                                                                                                                                                                                                                                                                                                                                                                                                                                                                                                                                                                                                                                                                                                                                                                                                                                                                                                                                                                                                                                                                                                                                                                                                                                                                                                                                                                                                                                                                                                                                                                                                                                                                                                                                                                                                                                                                                                       |                                      |                   |                 |                 | 5/18               |                        | Michieller                                       |
|    |   |                                            | 121                | 1 611             |                  | 190           | 1000               |                                                                                                                                                                                                                                                                                                                                                                                                                                                                                                                                                                                                                                                                                                                                                                                                                                                                                                                                                                                                                                                                                                                                                                                                                                                                                                                                                                                                                                                                                                                                                                                                                                                                                                                                                                                                                                                                                                                                                                                                                                                                                                                                | 1 200 / 1000 /                       |                   |                 | 1               | 18 3               |                        |                                                  |
|    |   |                                            |                    |                   |                  |               | 100                | 150                                                                                                                                                                                                                                                                                                                                                                                                                                                                                                                                                                                                                                                                                                                                                                                                                                                                                                                                                                                                                                                                                                                                                                                                                                                                                                                                                                                                                                                                                                                                                                                                                                                                                                                                                                                                                                                                                                                                                                                                                                                                                                                            |                                      |                   |                 |                 |                    | 16:                    | rchives, RG 6, Certified Voting Records, Vol. 33 |