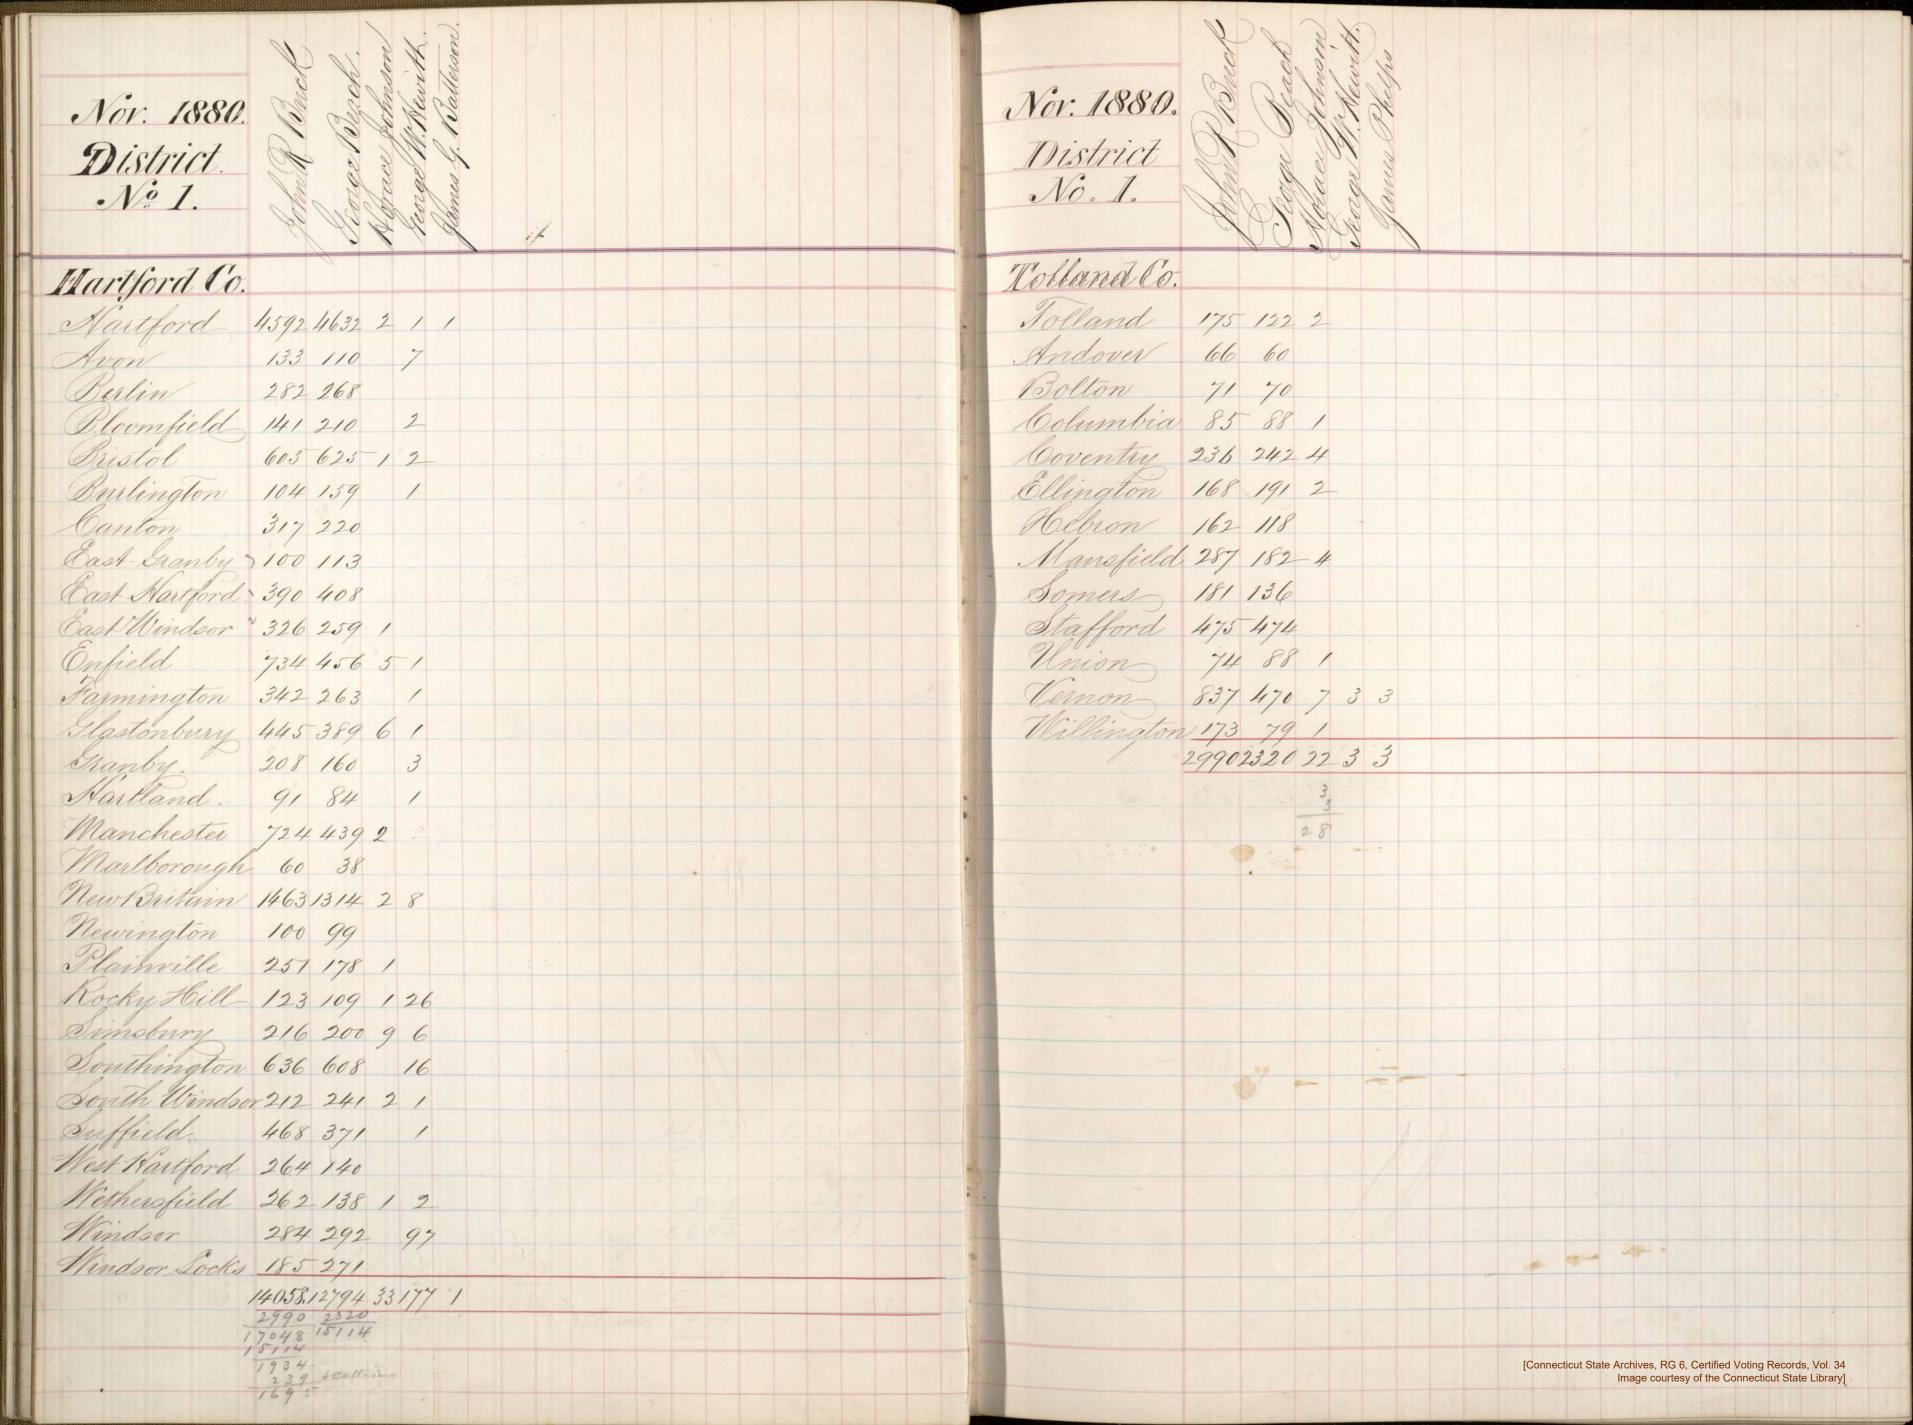

|    |   | District No.1.  Hartlord County continued, | George M. Landers. | Joseph R. Hawley. | Lidavin B. Lyon. | J. R. Hawley. | Section Management | Voles of Property of the Compress of the Compr | District No. I. 1875. Volland County | Jeseph R. Hawley. | Februir B. Lyon | George B. Ingon | SANCORO NA SERVERO | Conference of Alfredia | Mainten 12.2                                     |
|----|---|--------------------------------------------|--------------------|-------------------|------------------|---------------|--------------------|--------------------------------------------------------------------------------------------------------------------------------------------------------------------------------------------------------------------------------------------------------------------------------------------------------------------------------------------------------------------------------------------------------------------------------------------------------------------------------------------------------------------------------------------------------------------------------------------------------------------------------------------------------------------------------------------------------------------------------------------------------------------------------------------------------------------------------------------------------------------------------------------------------------------------------------------------------------------------------------------------------------------------------------------------------------------------------------------------------------------------------------------------------------------------------------------------------------------------------------------------------------------------------------------------------------------------------------------------------------------------------------------------------------------------------------------------------------------------------------------------------------------------------------------------------------------------------------------------------------------------------------------------------------------------------------------------------------------------------------------------------------------------------------------------------------------------------------------------------------------------------------------------------------------------------------------------------------------------------------------------------------------------------------------------------------------------------------------------------------------------------|--------------------------------------|-------------------|-----------------|-----------------|--------------------|------------------------|--------------------------------------------------|
|    |   |                                            | 111                | 1. 100            |                  | 36            | 119                |                                                                                                                                                                                                                                                                                                                                                                                                                                                                                                                                                                                                                                                                                                                                                                                                                                                                                                                                                                                                                                                                                                                                                                                                                                                                                                                                                                                                                                                                                                                                                                                                                                                                                                                                                                                                                                                                                                                                                                                                                                                                                                                                | Walland S XXX                        |                   | 186             | 234             |                    |                        | Nac Haven                                        |
|    |   | West-Hartford                              | 98                 | 210               | 91               | 1             | 116                | durani                                                                                                                                                                                                                                                                                                                                                                                                                                                                                                                                                                                                                                                                                                                                                                                                                                                                                                                                                                                                                                                                                                                                                                                                                                                                                                                                                                                                                                                                                                                                                                                                                                                                                                                                                                                                                                                                                                                                                                                                                                                                                                                         | Tolland 147                          | 130               | 5               | 18              | 18                 |                        | Parient lake                                     |
|    | 7 | Wethersfield                               | 143                | 221               | 5                | 1             | 88                 | Berlin                                                                                                                                                                                                                                                                                                                                                                                                                                                                                                                                                                                                                                                                                                                                                                                                                                                                                                                                                                                                                                                                                                                                                                                                                                                                                                                                                                                                                                                                                                                                                                                                                                                                                                                                                                                                                                                                                                                                                                                                                                                                                                                         | Andover 61                           | 6.                | 3               |                 | 20                 |                        | Tietham                                          |
|    |   | Windsor                                    | 314                | 230               | -4               |               | 11/1               | Blumbold .                                                                                                                                                                                                                                                                                                                                                                                                                                                                                                                                                                                                                                                                                                                                                                                                                                                                                                                                                                                                                                                                                                                                                                                                                                                                                                                                                                                                                                                                                                                                                                                                                                                                                                                                                                                                                                                                                                                                                                                                                                                                                                                     | Botton 76                            | 60                | 8 _ 2           | 2               |                    |                        | Bransort                                         |
|    |   | Windsor Locks                              | 255                | 136               | N3               |               |                    | Printel                                                                                                                                                                                                                                                                                                                                                                                                                                                                                                                                                                                                                                                                                                                                                                                                                                                                                                                                                                                                                                                                                                                                                                                                                                                                                                                                                                                                                                                                                                                                                                                                                                                                                                                                                                                                                                                                                                                                                                                                                                                                                                                        | Columbia 92                          | 69                | 9               | 3               | 127 9              | 2/3                    | ( hashine                                        |
|    |   |                                            | .810               | 797               | 9                | 1             | 163                |                                                                                                                                                                                                                                                                                                                                                                                                                                                                                                                                                                                                                                                                                                                                                                                                                                                                                                                                                                                                                                                                                                                                                                                                                                                                                                                                                                                                                                                                                                                                                                                                                                                                                                                                                                                                                                                                                                                                                                                                                                                                                                                                | Coventry 140                         | 19                | 1 19            | 9               | 1113               | 13                     | Darly                                            |
|    |   | Brought fow                                | 10544              | 9832              | 146              |               | 173                |                                                                                                                                                                                                                                                                                                                                                                                                                                                                                                                                                                                                                                                                                                                                                                                                                                                                                                                                                                                                                                                                                                                                                                                                                                                                                                                                                                                                                                                                                                                                                                                                                                                                                                                                                                                                                                                                                                                                                                                                                                                                                                                                | Fillington 166                       | 14                | 0               |                 | 1 6                | 583                    |                                                  |
|    |   |                                            | 11354              | 10629             | 155              |               | 126                | East Granty                                                                                                                                                                                                                                                                                                                                                                                                                                                                                                                                                                                                                                                                                                                                                                                                                                                                                                                                                                                                                                                                                                                                                                                                                                                                                                                                                                                                                                                                                                                                                                                                                                                                                                                                                                                                                                                                                                                                                                                                                                                                                                                    | Hebron 128                           | 130               | 5               |                 | 3 213              |                        |                                                  |
|    |   |                                            |                    |                   |                  |               | 100                |                                                                                                                                                                                                                                                                                                                                                                                                                                                                                                                                                                                                                                                                                                                                                                                                                                                                                                                                                                                                                                                                                                                                                                                                                                                                                                                                                                                                                                                                                                                                                                                                                                                                                                                                                                                                                                                                                                                                                                                                                                                                                                                                | Mansheld. 180                        | 23                | 8 /-            | 2               | 35 73              | 1/38                   | Humden                                           |
|    |   |                                            | 7                  | 1                 | 1                | 2             | 3/63               |                                                                                                                                                                                                                                                                                                                                                                                                                                                                                                                                                                                                                                                                                                                                                                                                                                                                                                                                                                                                                                                                                                                                                                                                                                                                                                                                                                                                                                                                                                                                                                                                                                                                                                                                                                                                                                                                                                                                                                                                                                                                                                                                | Somers 132                           | 15.               | 2               |                 | 4                  | 1 1/2                  | Madison                                          |
|    |   |                                            |                    |                   | - 53             | 28            |                    |                                                                                                                                                                                                                                                                                                                                                                                                                                                                                                                                                                                                                                                                                                                                                                                                                                                                                                                                                                                                                                                                                                                                                                                                                                                                                                                                                                                                                                                                                                                                                                                                                                                                                                                                                                                                                                                                                                                                                                                                                                                                                                                                | Stafford 374                         | 37                | 2               | 3               | 111                | 17/10                  | Meriden'                                         |
|    |   |                                            | 0                  |                   | 100              | (2)           | 28                 |                                                                                                                                                                                                                                                                                                                                                                                                                                                                                                                                                                                                                                                                                                                                                                                                                                                                                                                                                                                                                                                                                                                                                                                                                                                                                                                                                                                                                                                                                                                                                                                                                                                                                                                                                                                                                                                                                                                                                                                                                                                                                                                                | Union 100                            | 8.                | 5               |                 |                    |                        |                                                  |
|    |   |                                            |                    |                   | lib              | 18            | 38                 | Mastenbury                                                                                                                                                                                                                                                                                                                                                                                                                                                                                                                                                                                                                                                                                                                                                                                                                                                                                                                                                                                                                                                                                                                                                                                                                                                                                                                                                                                                                                                                                                                                                                                                                                                                                                                                                                                                                                                                                                                                                                                                                                                                                                                     | Vernon 405                           | - 52              | 3 2             | 20              | 1 81               | 1                      |                                                  |
|    |   |                                            |                    |                   |                  |               |                    | r hymry                                                                                                                                                                                                                                                                                                                                                                                                                                                                                                                                                                                                                                                                                                                                                                                                                                                                                                                                                                                                                                                                                                                                                                                                                                                                                                                                                                                                                                                                                                                                                                                                                                                                                                                                                                                                                                                                                                                                                                                                                                                                                                                        | Willington 77                        | 14                | 13              | /               | 10                 |                        | - Nangalurk                                      |
|    |   |                                            |                    |                   | 1                |               | 63                 | Hartland                                                                                                                                                                                                                                                                                                                                                                                                                                                                                                                                                                                                                                                                                                                                                                                                                                                                                                                                                                                                                                                                                                                                                                                                                                                                                                                                                                                                                                                                                                                                                                                                                                                                                                                                                                                                                                                                                                                                                                                                                                                                                                                       | 2078                                 | 231               | 14 5            | 7 3             |                    | 24                     |                                                  |
|    |   |                                            |                    |                   | 1                | 12.           | RAN                | Handuster                                                                                                                                                                                                                                                                                                                                                                                                                                                                                                                                                                                                                                                                                                                                                                                                                                                                                                                                                                                                                                                                                                                                                                                                                                                                                                                                                                                                                                                                                                                                                                                                                                                                                                                                                                                                                                                                                                                                                                                                                                                                                                                      |                                      | 100               | 193             | 187             | 4300               |                        |                                                  |
|    |   |                                            |                    |                   | The second       |               | 00                 | Harlimough                                                                                                                                                                                                                                                                                                                                                                                                                                                                                                                                                                                                                                                                                                                                                                                                                                                                                                                                                                                                                                                                                                                                                                                                                                                                                                                                                                                                                                                                                                                                                                                                                                                                                                                                                                                                                                                                                                                                                                                                                                                                                                                     | Am Therman Court Wall                |                   | 160             |                 | 1 23               |                        | Gunde                                            |
|    |   |                                            |                    |                   | 92               | 10            | 49                 | Tin Britain 1                                                                                                                                                                                                                                                                                                                                                                                                                                                                                                                                                                                                                                                                                                                                                                                                                                                                                                                                                                                                                                                                                                                                                                                                                                                                                                                                                                                                                                                                                                                                                                                                                                                                                                                                                                                                                                                                                                                                                                                                                                                                                                                  | Hartford County 11354                | Jah;              | rg 15           | 5               | 20                 | 1111                   |                                                  |
|    |   |                                            |                    |                   | 1                |               | 121                | livington                                                                                                                                                                                                                                                                                                                                                                                                                                                                                                                                                                                                                                                                                                                                                                                                                                                                                                                                                                                                                                                                                                                                                                                                                                                                                                                                                                                                                                                                                                                                                                                                                                                                                                                                                                                                                                                                                                                                                                                                                                                                                                                      | Aggregate of First 13.432            | 1294              | 1321            | 2               | 111                | Kell                   | Prespect                                         |
|    |   |                                            |                    |                   | 1                | 2             | 180                | Plannille                                                                                                                                                                                                                                                                                                                                                                                                                                                                                                                                                                                                                                                                                                                                                                                                                                                                                                                                                                                                                                                                                                                                                                                                                                                                                                                                                                                                                                                                                                                                                                                                                                                                                                                                                                                                                                                                                                                                                                                                                                                                                                                      | District.                            |                   |                 |                 | 25                 | 1                      | Sigmon -                                         |
| Hi |   | A SAN                                      |                    |                   | 0                | 1             | 803                | thenty will                                                                                                                                                                                                                                                                                                                                                                                                                                                                                                                                                                                                                                                                                                                                                                                                                                                                                                                                                                                                                                                                                                                                                                                                                                                                                                                                                                                                                                                                                                                                                                                                                                                                                                                                                                                                                                                                                                                                                                                                                                                                                                                    |                                      | 2                 | 16/12           | 444             |                    | 1 20                   |                                                  |
|    |   |                                            |                    |                   | 1                | 2             | 302                | Simstary                                                                                                                                                                                                                                                                                                                                                                                                                                                                                                                                                                                                                                                                                                                                                                                                                                                                                                                                                                                                                                                                                                                                                                                                                                                                                                                                                                                                                                                                                                                                                                                                                                                                                                                                                                                                                                                                                                                                                                                                                                                                                                                       |                                      |                   | 40              |                 | 16                 | 99                     |                                                  |
|    |   |                                            |                    |                   |                  | 15            | 195                | Septhington                                                                                                                                                                                                                                                                                                                                                                                                                                                                                                                                                                                                                                                                                                                                                                                                                                                                                                                                                                                                                                                                                                                                                                                                                                                                                                                                                                                                                                                                                                                                                                                                                                                                                                                                                                                                                                                                                                                                                                                                                                                                                                                    | 1300                                 | 243               | 3 14            |                 | 8 18               | 11/15                  |                                                  |
|    | 1 |                                            |                    |                   |                  | 1             | 133                | inth Hindsor                                                                                                                                                                                                                                                                                                                                                                                                                                                                                                                                                                                                                                                                                                                                                                                                                                                                                                                                                                                                                                                                                                                                                                                                                                                                                                                                                                                                                                                                                                                                                                                                                                                                                                                                                                                                                                                                                                                                                                                                                                                                                                                   |                                      |                   |                 |                 | 133                | 186                    | " William !                                      |
|    |   |                                            |                    |                   |                  | 181           | 190                | Suffield                                                                                                                                                                                                                                                                                                                                                                                                                                                                                                                                                                                                                                                                                                                                                                                                                                                                                                                                                                                                                                                                                                                                                                                                                                                                                                                                                                                                                                                                                                                                                                                                                                                                                                                                                                                                                                                                                                                                                                                                                                                                                                                       |                                      |                   |                 |                 | 5/18               |                        | Michieller                                       |
|    |   |                                            | 121                | 1 611             |                  | 190           | 1000               |                                                                                                                                                                                                                                                                                                                                                                                                                                                                                                                                                                                                                                                                                                                                                                                                                                                                                                                                                                                                                                                                                                                                                                                                                                                                                                                                                                                                                                                                                                                                                                                                                                                                                                                                                                                                                                                                                                                                                                                                                                                                                                                                | 1 200 / 1000 /                       |                   |                 | 1               | 18 3               |                        |                                                  |
|    |   |                                            |                    |                   |                  |               | 100                | 150                                                                                                                                                                                                                                                                                                                                                                                                                                                                                                                                                                                                                                                                                                                                                                                                                                                                                                                                                                                                                                                                                                                                                                                                                                                                                                                                                                                                                                                                                                                                                                                                                                                                                                                                                                                                                                                                                                                                                                                                                                                                                                                            |                                      |                   |                 |                 |                    | 16:                    | rchives, RG 6, Certified Voting Records, Vol. 33 |