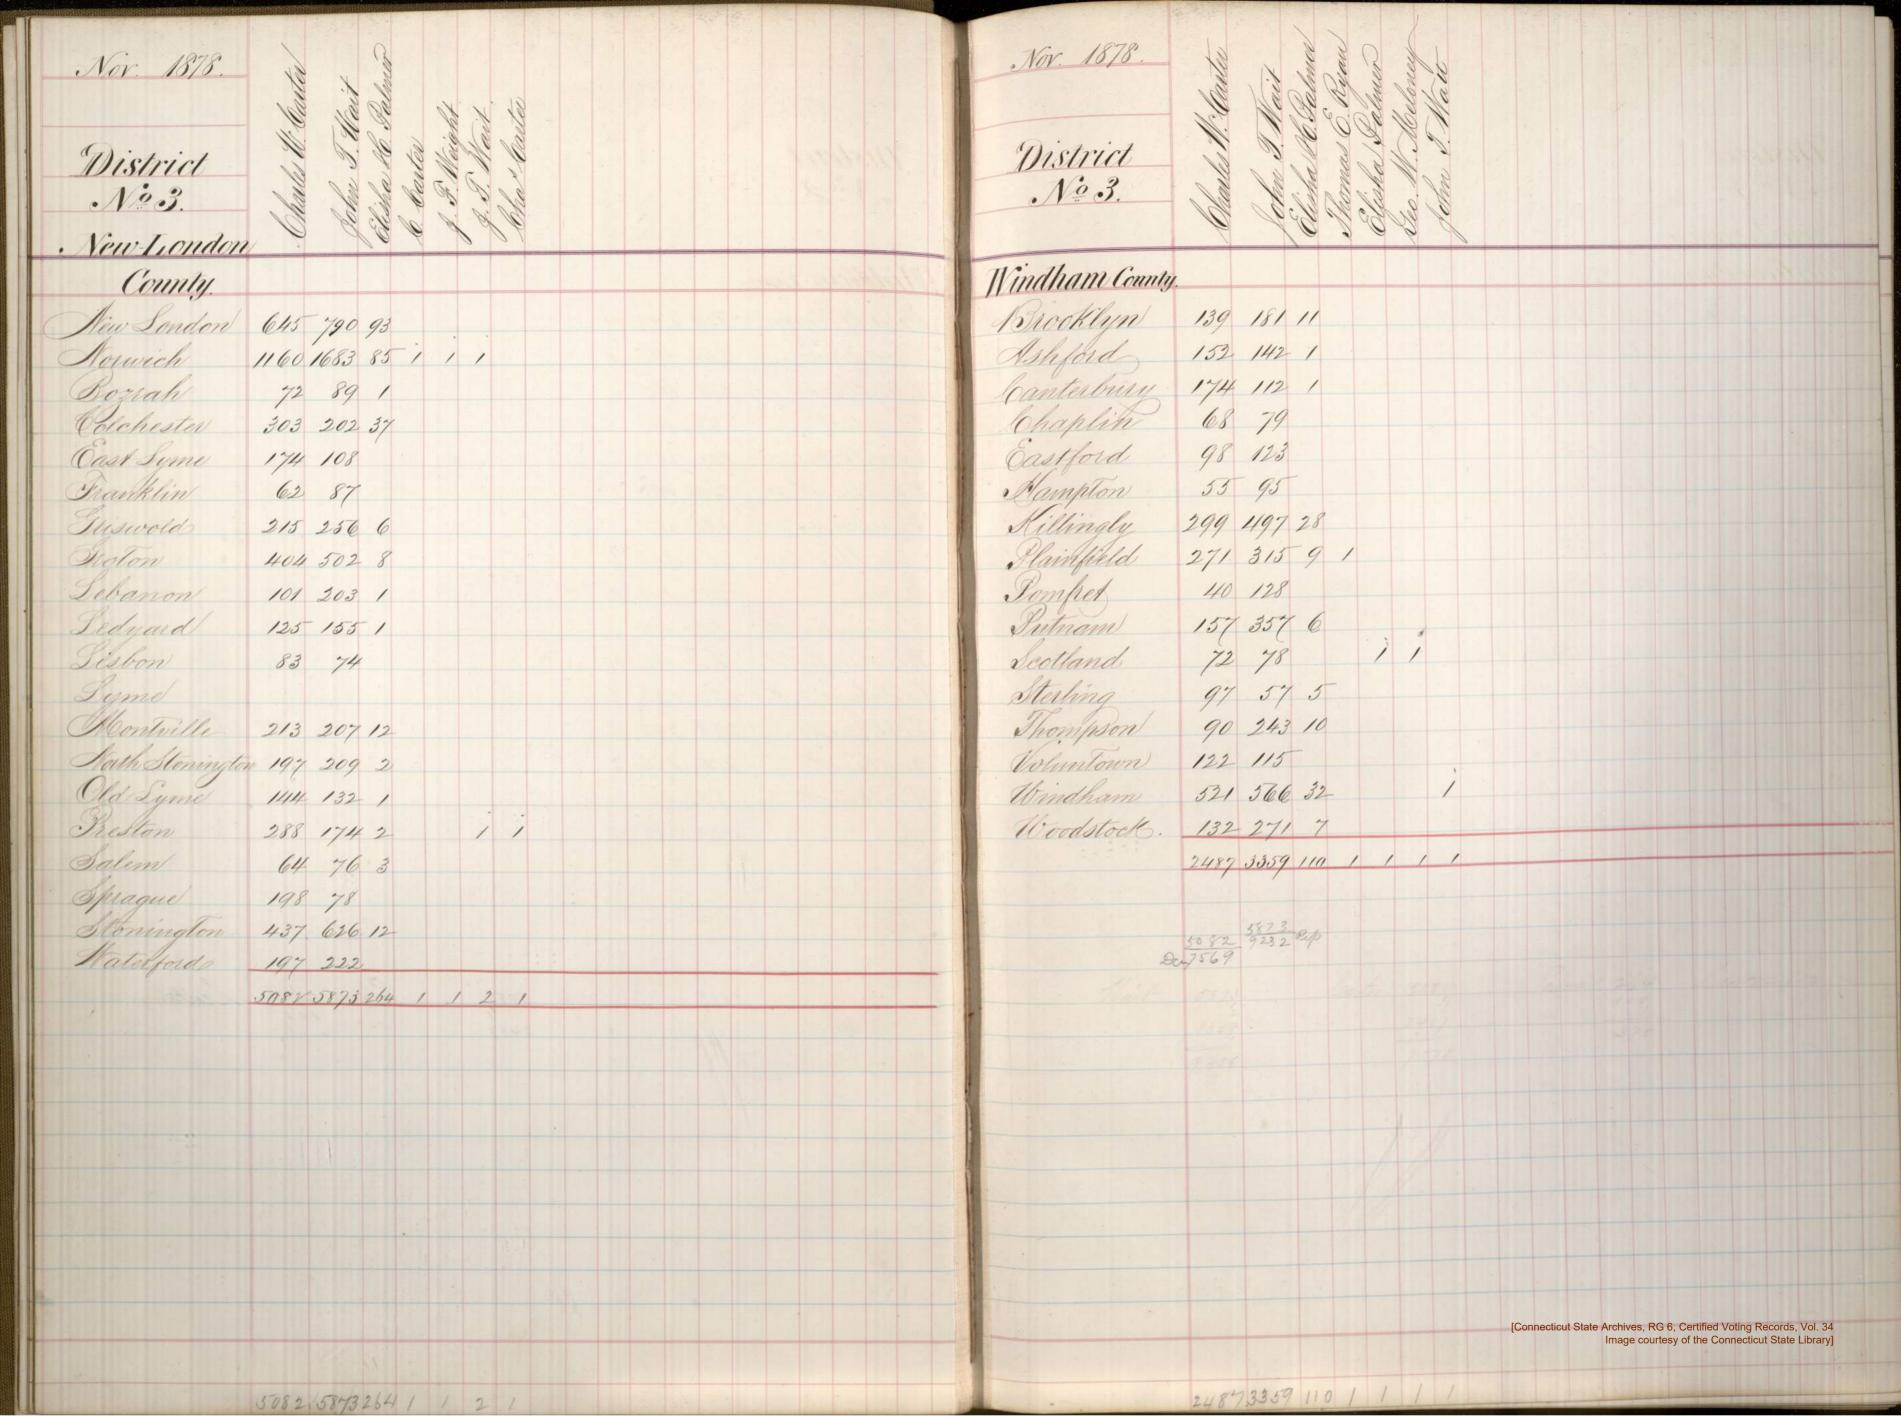

|    |   | District No.1.  Hartlord County continued, | George M. Landers. | Joseph R. Hawley. | Lidavin B. Lyon. | J. R. Hawley. | Section Management | Voles of Property of the Compress of the Compr | District No. I. 1875. Volland County | Jeseph R. Hawley. | Februir B. Lyon | George B. Ingon | SANCORO NA SERVERO | Conference of Alfredia | Mainten 12.2                                     |
|----|---|--------------------------------------------|--------------------|-------------------|------------------|---------------|--------------------|--------------------------------------------------------------------------------------------------------------------------------------------------------------------------------------------------------------------------------------------------------------------------------------------------------------------------------------------------------------------------------------------------------------------------------------------------------------------------------------------------------------------------------------------------------------------------------------------------------------------------------------------------------------------------------------------------------------------------------------------------------------------------------------------------------------------------------------------------------------------------------------------------------------------------------------------------------------------------------------------------------------------------------------------------------------------------------------------------------------------------------------------------------------------------------------------------------------------------------------------------------------------------------------------------------------------------------------------------------------------------------------------------------------------------------------------------------------------------------------------------------------------------------------------------------------------------------------------------------------------------------------------------------------------------------------------------------------------------------------------------------------------------------------------------------------------------------------------------------------------------------------------------------------------------------------------------------------------------------------------------------------------------------------------------------------------------------------------------------------------------------|--------------------------------------|-------------------|-----------------|-----------------|--------------------|------------------------|--------------------------------------------------|
|    |   |                                            | 111                | 1. 100            |                  | 36            | 119                |                                                                                                                                                                                                                                                                                                                                                                                                                                                                                                                                                                                                                                                                                                                                                                                                                                                                                                                                                                                                                                                                                                                                                                                                                                                                                                                                                                                                                                                                                                                                                                                                                                                                                                                                                                                                                                                                                                                                                                                                                                                                                                                                | Walland S XXX                        |                   | 186             | 234             |                    |                        | Nac Haven                                        |
|    |   | West-Hartford                              | 98                 | 210               | 91               | 1             | 116                | durani                                                                                                                                                                                                                                                                                                                                                                                                                                                                                                                                                                                                                                                                                                                                                                                                                                                                                                                                                                                                                                                                                                                                                                                                                                                                                                                                                                                                                                                                                                                                                                                                                                                                                                                                                                                                                                                                                                                                                                                                                                                                                                                         | Tolland 147                          | 130               | 5               | 18              | 18                 |                        | Parient lake                                     |
|    | 7 | Wethersfield                               | 143                | 221               | 5                | 1             | 88                 | Berlin                                                                                                                                                                                                                                                                                                                                                                                                                                                                                                                                                                                                                                                                                                                                                                                                                                                                                                                                                                                                                                                                                                                                                                                                                                                                                                                                                                                                                                                                                                                                                                                                                                                                                                                                                                                                                                                                                                                                                                                                                                                                                                                         | Andover 61                           | 6.                | 3               |                 | 20                 |                        | Tietham                                          |
|    |   | Windsor                                    | 314                | 230               | -4               |               | 11/1               | Blumbold .                                                                                                                                                                                                                                                                                                                                                                                                                                                                                                                                                                                                                                                                                                                                                                                                                                                                                                                                                                                                                                                                                                                                                                                                                                                                                                                                                                                                                                                                                                                                                                                                                                                                                                                                                                                                                                                                                                                                                                                                                                                                                                                     | Botton 76                            | 60                | 8 _ 2           | 2               |                    |                        | Bransort                                         |
|    |   | Windsor Locks                              | 255                | 136               | N3               |               |                    | Printel                                                                                                                                                                                                                                                                                                                                                                                                                                                                                                                                                                                                                                                                                                                                                                                                                                                                                                                                                                                                                                                                                                                                                                                                                                                                                                                                                                                                                                                                                                                                                                                                                                                                                                                                                                                                                                                                                                                                                                                                                                                                                                                        | Columbia 92                          | 69                | 9               | 3               | 127 9              | 2/3                    | ( hashine                                        |
|    |   |                                            | .810               | 797               | 9                | 1             | 163                |                                                                                                                                                                                                                                                                                                                                                                                                                                                                                                                                                                                                                                                                                                                                                                                                                                                                                                                                                                                                                                                                                                                                                                                                                                                                                                                                                                                                                                                                                                                                                                                                                                                                                                                                                                                                                                                                                                                                                                                                                                                                                                                                | Coventry 140                         | 19                | 1 19            | 9               | 1113               | 13                     | Darly                                            |
|    |   | Brought fow                                | 10544              | 9832              | 146              |               | 173                |                                                                                                                                                                                                                                                                                                                                                                                                                                                                                                                                                                                                                                                                                                                                                                                                                                                                                                                                                                                                                                                                                                                                                                                                                                                                                                                                                                                                                                                                                                                                                                                                                                                                                                                                                                                                                                                                                                                                                                                                                                                                                                                                | Fillington 166                       | 14                | 0               |                 | 1 6                | 583                    |                                                  |
|    |   |                                            | 11354              | 10629             | 155              |               | 126                | East Granty                                                                                                                                                                                                                                                                                                                                                                                                                                                                                                                                                                                                                                                                                                                                                                                                                                                                                                                                                                                                                                                                                                                                                                                                                                                                                                                                                                                                                                                                                                                                                                                                                                                                                                                                                                                                                                                                                                                                                                                                                                                                                                                    | Hebron 128                           | 130               | 5               |                 | 3 213              |                        |                                                  |
|    |   |                                            |                    |                   |                  |               | 100                |                                                                                                                                                                                                                                                                                                                                                                                                                                                                                                                                                                                                                                                                                                                                                                                                                                                                                                                                                                                                                                                                                                                                                                                                                                                                                                                                                                                                                                                                                                                                                                                                                                                                                                                                                                                                                                                                                                                                                                                                                                                                                                                                | Mansheld. 180                        | 23                | 8 /-            | 2               | 35 73              | 1/38                   | Humden                                           |
|    |   |                                            | 7                  | 1                 | 1                | 2             | 3/63               |                                                                                                                                                                                                                                                                                                                                                                                                                                                                                                                                                                                                                                                                                                                                                                                                                                                                                                                                                                                                                                                                                                                                                                                                                                                                                                                                                                                                                                                                                                                                                                                                                                                                                                                                                                                                                                                                                                                                                                                                                                                                                                                                | Somers 132                           | 15.               | 2               |                 | 4                  | 1 1/2                  | Madison                                          |
|    |   |                                            |                    |                   | - 53             | 28            |                    |                                                                                                                                                                                                                                                                                                                                                                                                                                                                                                                                                                                                                                                                                                                                                                                                                                                                                                                                                                                                                                                                                                                                                                                                                                                                                                                                                                                                                                                                                                                                                                                                                                                                                                                                                                                                                                                                                                                                                                                                                                                                                                                                | Stafford 374                         | 37                | 2               | 3               | 111                | 17/10                  | Meriden'                                         |
|    |   |                                            | 0                  |                   | 100              | (2)           | 28                 |                                                                                                                                                                                                                                                                                                                                                                                                                                                                                                                                                                                                                                                                                                                                                                                                                                                                                                                                                                                                                                                                                                                                                                                                                                                                                                                                                                                                                                                                                                                                                                                                                                                                                                                                                                                                                                                                                                                                                                                                                                                                                                                                | Union 100                            | 8.                | 5               |                 |                    |                        |                                                  |
|    |   |                                            |                    |                   | lib              | 18            | 38                 | Mastenbury                                                                                                                                                                                                                                                                                                                                                                                                                                                                                                                                                                                                                                                                                                                                                                                                                                                                                                                                                                                                                                                                                                                                                                                                                                                                                                                                                                                                                                                                                                                                                                                                                                                                                                                                                                                                                                                                                                                                                                                                                                                                                                                     | Vernon 405                           | - 52              | 3 2             | 20              | 1 81               | 1                      |                                                  |
|    |   |                                            |                    |                   |                  |               |                    | r hymry                                                                                                                                                                                                                                                                                                                                                                                                                                                                                                                                                                                                                                                                                                                                                                                                                                                                                                                                                                                                                                                                                                                                                                                                                                                                                                                                                                                                                                                                                                                                                                                                                                                                                                                                                                                                                                                                                                                                                                                                                                                                                                                        | Willington 77                        | 14                | 13              | /               | 10                 |                        | - Nangalurk                                      |
|    |   |                                            |                    |                   | 1                |               | 63                 | Hartland                                                                                                                                                                                                                                                                                                                                                                                                                                                                                                                                                                                                                                                                                                                                                                                                                                                                                                                                                                                                                                                                                                                                                                                                                                                                                                                                                                                                                                                                                                                                                                                                                                                                                                                                                                                                                                                                                                                                                                                                                                                                                                                       | 2078                                 | 231               | 14 5            | 7 3             |                    | 24                     |                                                  |
|    |   |                                            |                    |                   | 1                | 12.           | RAN                | Handuster                                                                                                                                                                                                                                                                                                                                                                                                                                                                                                                                                                                                                                                                                                                                                                                                                                                                                                                                                                                                                                                                                                                                                                                                                                                                                                                                                                                                                                                                                                                                                                                                                                                                                                                                                                                                                                                                                                                                                                                                                                                                                                                      |                                      | 100               | 193             | 187             | 4300               |                        |                                                  |
|    |   |                                            |                    |                   | The second       |               | 00                 | Harlimough                                                                                                                                                                                                                                                                                                                                                                                                                                                                                                                                                                                                                                                                                                                                                                                                                                                                                                                                                                                                                                                                                                                                                                                                                                                                                                                                                                                                                                                                                                                                                                                                                                                                                                                                                                                                                                                                                                                                                                                                                                                                                                                     | Am Therman Court Wall                |                   | 160             |                 | 1 23               |                        | Gunde                                            |
|    |   |                                            |                    |                   | 92               | 10            | 49                 | Tin Britain 1                                                                                                                                                                                                                                                                                                                                                                                                                                                                                                                                                                                                                                                                                                                                                                                                                                                                                                                                                                                                                                                                                                                                                                                                                                                                                                                                                                                                                                                                                                                                                                                                                                                                                                                                                                                                                                                                                                                                                                                                                                                                                                                  | Hartford County 11354                | Jah;              | rg 15           | 5               | 20                 | 1111                   |                                                  |
|    |   |                                            |                    |                   | 1                |               | 121                | livington                                                                                                                                                                                                                                                                                                                                                                                                                                                                                                                                                                                                                                                                                                                                                                                                                                                                                                                                                                                                                                                                                                                                                                                                                                                                                                                                                                                                                                                                                                                                                                                                                                                                                                                                                                                                                                                                                                                                                                                                                                                                                                                      | Aggregate of First 13.432            | 1294              | 1321            | 2               | 111                | Kell                   | Prespect                                         |
|    |   |                                            |                    |                   | 1                | 2             | 180                | Plannille                                                                                                                                                                                                                                                                                                                                                                                                                                                                                                                                                                                                                                                                                                                                                                                                                                                                                                                                                                                                                                                                                                                                                                                                                                                                                                                                                                                                                                                                                                                                                                                                                                                                                                                                                                                                                                                                                                                                                                                                                                                                                                                      | District.                            |                   |                 |                 | 25                 | 1                      | Sigmon -                                         |
| Hi |   | A SAN                                      |                    |                   | 0                | 1             | 803                | thenty will                                                                                                                                                                                                                                                                                                                                                                                                                                                                                                                                                                                                                                                                                                                                                                                                                                                                                                                                                                                                                                                                                                                                                                                                                                                                                                                                                                                                                                                                                                                                                                                                                                                                                                                                                                                                                                                                                                                                                                                                                                                                                                                    |                                      | 2                 | 16/12           | 444             |                    | 1 20                   |                                                  |
|    |   |                                            |                    |                   | 1                | 2             | 302                | Simstary                                                                                                                                                                                                                                                                                                                                                                                                                                                                                                                                                                                                                                                                                                                                                                                                                                                                                                                                                                                                                                                                                                                                                                                                                                                                                                                                                                                                                                                                                                                                                                                                                                                                                                                                                                                                                                                                                                                                                                                                                                                                                                                       |                                      |                   | 40              |                 | 16                 | 99                     |                                                  |
|    |   |                                            |                    |                   |                  | 15            | 195                | Septhington                                                                                                                                                                                                                                                                                                                                                                                                                                                                                                                                                                                                                                                                                                                                                                                                                                                                                                                                                                                                                                                                                                                                                                                                                                                                                                                                                                                                                                                                                                                                                                                                                                                                                                                                                                                                                                                                                                                                                                                                                                                                                                                    | 1300                                 | 243               | 3 14            |                 | 8 18               | 11/15                  |                                                  |
|    | 1 |                                            |                    |                   |                  | 1             | 133                | inth Hindsor                                                                                                                                                                                                                                                                                                                                                                                                                                                                                                                                                                                                                                                                                                                                                                                                                                                                                                                                                                                                                                                                                                                                                                                                                                                                                                                                                                                                                                                                                                                                                                                                                                                                                                                                                                                                                                                                                                                                                                                                                                                                                                                   |                                      |                   |                 |                 | 133                | 186                    | " William !                                      |
|    |   |                                            |                    |                   |                  | 181           | 190                | Suffield                                                                                                                                                                                                                                                                                                                                                                                                                                                                                                                                                                                                                                                                                                                                                                                                                                                                                                                                                                                                                                                                                                                                                                                                                                                                                                                                                                                                                                                                                                                                                                                                                                                                                                                                                                                                                                                                                                                                                                                                                                                                                                                       |                                      |                   |                 |                 | 5/18               |                        | Michieller                                       |
|    |   |                                            | 121                | 1 611             |                  | 190           | 1000               |                                                                                                                                                                                                                                                                                                                                                                                                                                                                                                                                                                                                                                                                                                                                                                                                                                                                                                                                                                                                                                                                                                                                                                                                                                                                                                                                                                                                                                                                                                                                                                                                                                                                                                                                                                                                                                                                                                                                                                                                                                                                                                                                | 1 200 / 1000 /                       |                   |                 | 1               | 18 3               |                        |                                                  |
|    |   |                                            |                    |                   |                  |               | 100                | 150                                                                                                                                                                                                                                                                                                                                                                                                                                                                                                                                                                                                                                                                                                                                                                                                                                                                                                                                                                                                                                                                                                                                                                                                                                                                                                                                                                                                                                                                                                                                                                                                                                                                                                                                                                                                                                                                                                                                                                                                                                                                                                                            |                                      |                   |                 |                 |                    | 16:                    | rchives, RG 6, Certified Voting Records, Vol. 33 |