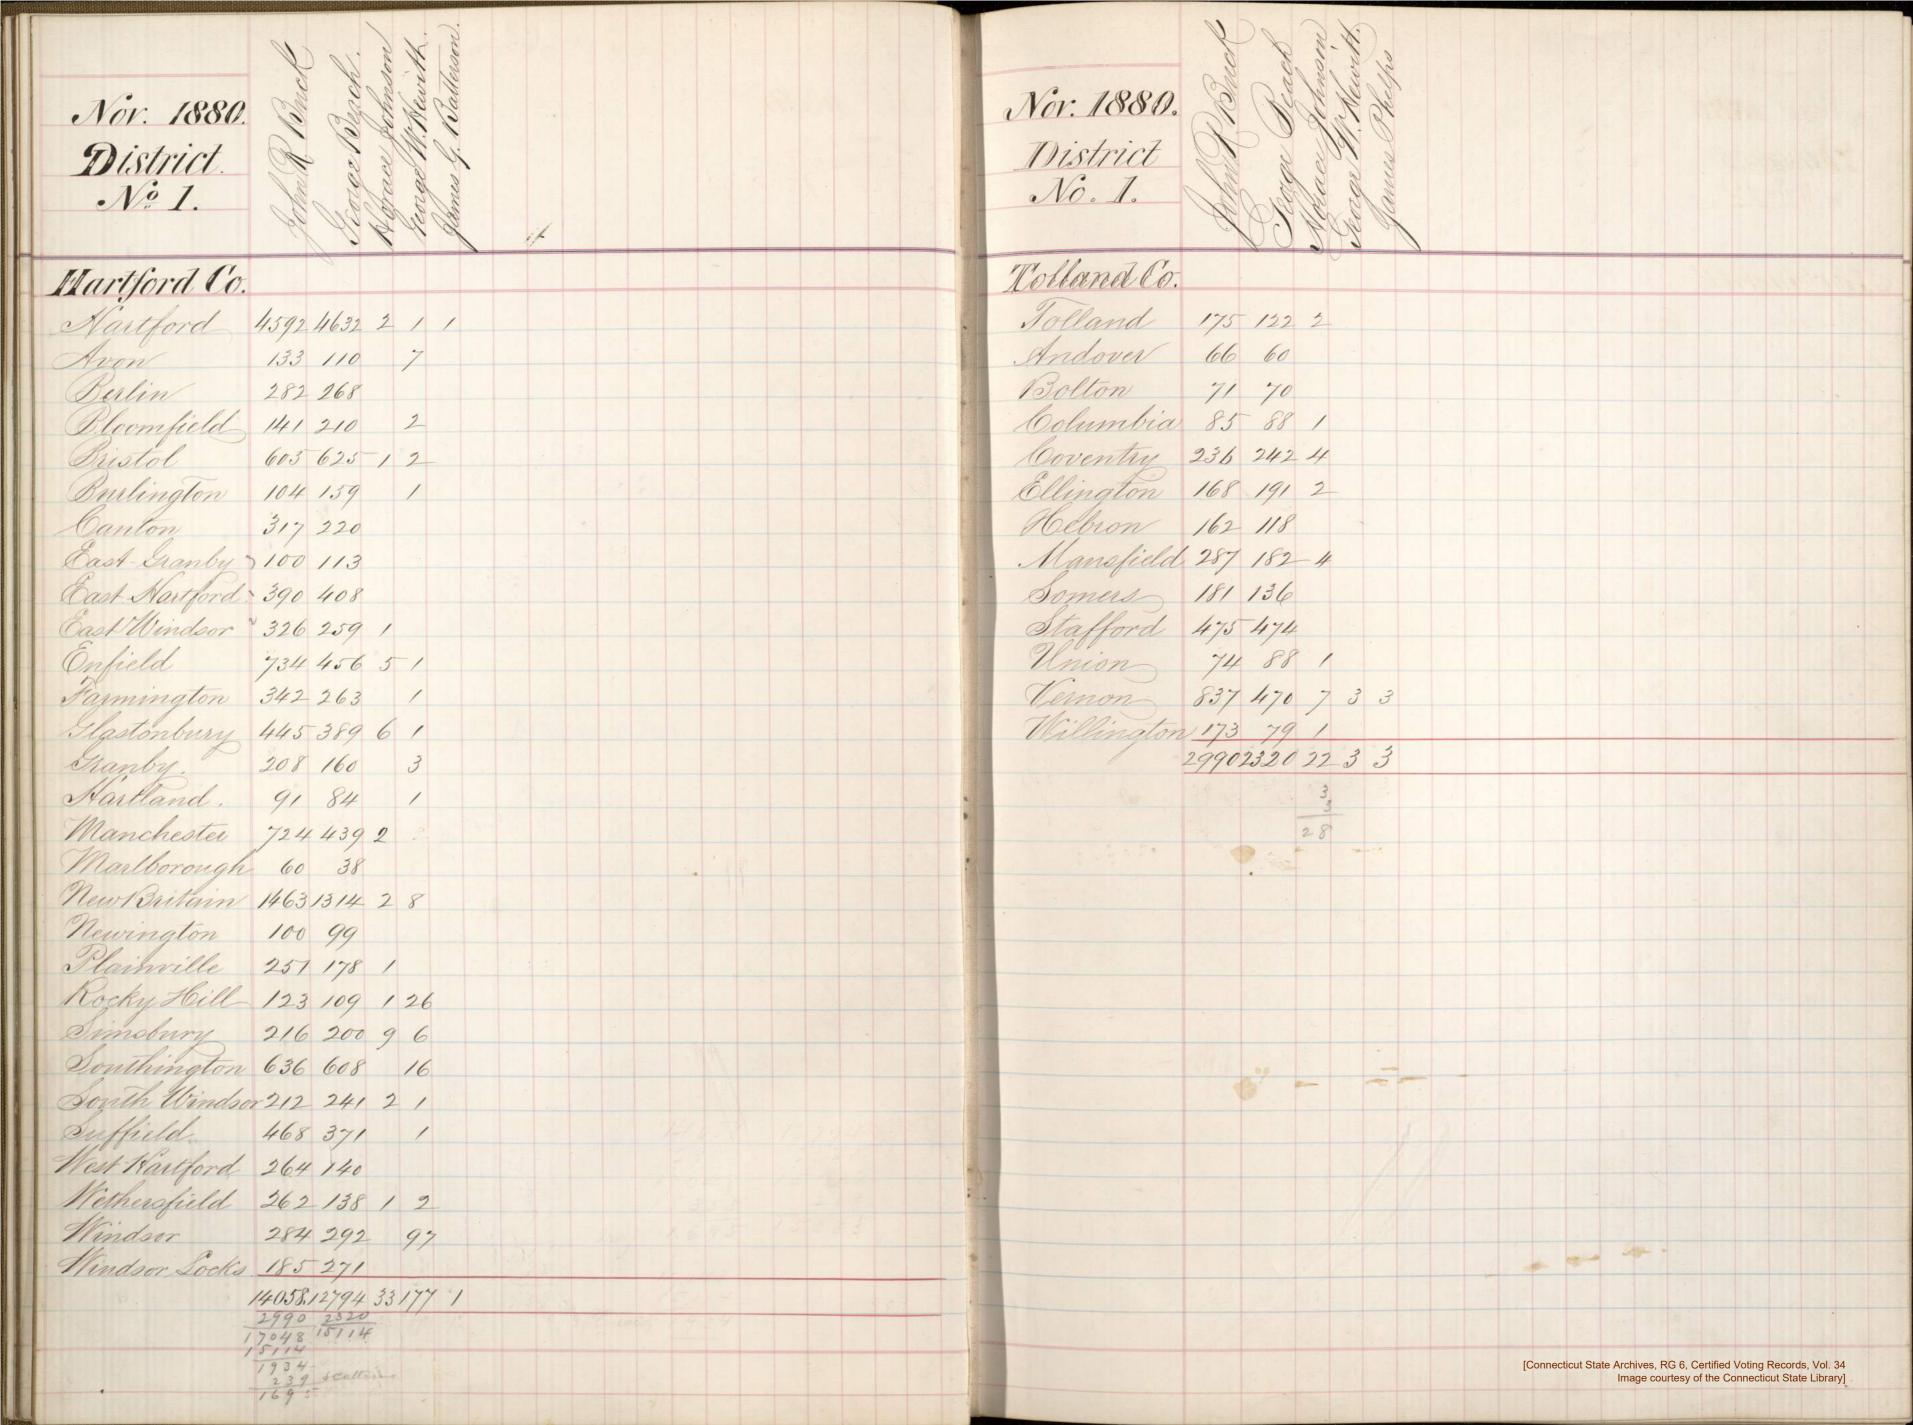

|    |   | District No.1.  Hartlord County continued, | George M. Landers. | Joseph R. Hawley. | Lidavin B. Lyon. | J. R. Hawley. | Section Management | Voles of Property of the Compress of the Compr | District No. I. 1875. Volland County | Jeseph R. Hawley. | Februir B. Lyon | George B. Ingon | SANCORO NA SERVERO | Conference of Alfredia | Mainten 12.2                                     |
|----|---|--------------------------------------------|--------------------|-------------------|------------------|---------------|--------------------|--------------------------------------------------------------------------------------------------------------------------------------------------------------------------------------------------------------------------------------------------------------------------------------------------------------------------------------------------------------------------------------------------------------------------------------------------------------------------------------------------------------------------------------------------------------------------------------------------------------------------------------------------------------------------------------------------------------------------------------------------------------------------------------------------------------------------------------------------------------------------------------------------------------------------------------------------------------------------------------------------------------------------------------------------------------------------------------------------------------------------------------------------------------------------------------------------------------------------------------------------------------------------------------------------------------------------------------------------------------------------------------------------------------------------------------------------------------------------------------------------------------------------------------------------------------------------------------------------------------------------------------------------------------------------------------------------------------------------------------------------------------------------------------------------------------------------------------------------------------------------------------------------------------------------------------------------------------------------------------------------------------------------------------------------------------------------------------------------------------------------------|--------------------------------------|-------------------|-----------------|-----------------|--------------------|------------------------|--------------------------------------------------|
|    |   |                                            | 111                | 1. 100            |                  | 36            | 119                |                                                                                                                                                                                                                                                                                                                                                                                                                                                                                                                                                                                                                                                                                                                                                                                                                                                                                                                                                                                                                                                                                                                                                                                                                                                                                                                                                                                                                                                                                                                                                                                                                                                                                                                                                                                                                                                                                                                                                                                                                                                                                                                                | Walland S XXX                        |                   | 186             | 234             |                    |                        | Nac Haven                                        |
|    |   | West-Hartford                              | 98                 | 210               | 91               | 1             | 116                | durani                                                                                                                                                                                                                                                                                                                                                                                                                                                                                                                                                                                                                                                                                                                                                                                                                                                                                                                                                                                                                                                                                                                                                                                                                                                                                                                                                                                                                                                                                                                                                                                                                                                                                                                                                                                                                                                                                                                                                                                                                                                                                                                         | Tolland 147                          | 130               | 5               | 18              | 18                 |                        | Parient lake                                     |
|    | 7 | Wethersfield                               | 143                | 221               | 5                | 1             | 88                 | Berlin                                                                                                                                                                                                                                                                                                                                                                                                                                                                                                                                                                                                                                                                                                                                                                                                                                                                                                                                                                                                                                                                                                                                                                                                                                                                                                                                                                                                                                                                                                                                                                                                                                                                                                                                                                                                                                                                                                                                                                                                                                                                                                                         | Andover 61                           | 6.                | 3               |                 | 20                 |                        | Tietham                                          |
|    |   | Windsor                                    | 314                | 230               | -4               |               | 11/1               | Blumbold .                                                                                                                                                                                                                                                                                                                                                                                                                                                                                                                                                                                                                                                                                                                                                                                                                                                                                                                                                                                                                                                                                                                                                                                                                                                                                                                                                                                                                                                                                                                                                                                                                                                                                                                                                                                                                                                                                                                                                                                                                                                                                                                     | Botton 76                            | 60                | 8 _ 2           | 2               |                    |                        | Bransort                                         |
|    |   | Windsor Locks                              | 255                | 136               | N3               |               |                    | Printel                                                                                                                                                                                                                                                                                                                                                                                                                                                                                                                                                                                                                                                                                                                                                                                                                                                                                                                                                                                                                                                                                                                                                                                                                                                                                                                                                                                                                                                                                                                                                                                                                                                                                                                                                                                                                                                                                                                                                                                                                                                                                                                        | Columbia 92                          | 69                | 9               | 3               | 127 9              | 2/3                    | ( hashine                                        |
|    |   |                                            | .810               | 797               | 9                | 1             | 163                |                                                                                                                                                                                                                                                                                                                                                                                                                                                                                                                                                                                                                                                                                                                                                                                                                                                                                                                                                                                                                                                                                                                                                                                                                                                                                                                                                                                                                                                                                                                                                                                                                                                                                                                                                                                                                                                                                                                                                                                                                                                                                                                                | Coventry 140                         | 19                | 1 19            | 9               | 1113               | 13                     | Darly                                            |
|    |   | Brought fow                                | 10544              | 9832              | 146              |               | 173                |                                                                                                                                                                                                                                                                                                                                                                                                                                                                                                                                                                                                                                                                                                                                                                                                                                                                                                                                                                                                                                                                                                                                                                                                                                                                                                                                                                                                                                                                                                                                                                                                                                                                                                                                                                                                                                                                                                                                                                                                                                                                                                                                | Fillington 166                       | 14                | 0               |                 | 1 6                | 583                    |                                                  |
|    |   |                                            | 11354              | 10629             | 155              |               | 126                | East Granty                                                                                                                                                                                                                                                                                                                                                                                                                                                                                                                                                                                                                                                                                                                                                                                                                                                                                                                                                                                                                                                                                                                                                                                                                                                                                                                                                                                                                                                                                                                                                                                                                                                                                                                                                                                                                                                                                                                                                                                                                                                                                                                    | Hebron 128                           | 130               | 5               |                 | 3 213              |                        |                                                  |
|    |   |                                            |                    |                   |                  |               | 100                |                                                                                                                                                                                                                                                                                                                                                                                                                                                                                                                                                                                                                                                                                                                                                                                                                                                                                                                                                                                                                                                                                                                                                                                                                                                                                                                                                                                                                                                                                                                                                                                                                                                                                                                                                                                                                                                                                                                                                                                                                                                                                                                                | Mansheld. 180                        | 23                | 8 /-            | 2               | 35 73              | 1/38                   | Humden                                           |
|    |   |                                            | 7                  | 1                 | 1                | 2             | 3/63               |                                                                                                                                                                                                                                                                                                                                                                                                                                                                                                                                                                                                                                                                                                                                                                                                                                                                                                                                                                                                                                                                                                                                                                                                                                                                                                                                                                                                                                                                                                                                                                                                                                                                                                                                                                                                                                                                                                                                                                                                                                                                                                                                | Somers 132                           | 15.               | 2               |                 | 4                  | 1 1/2                  | Madison                                          |
|    |   |                                            |                    |                   | - 53             | 28            |                    |                                                                                                                                                                                                                                                                                                                                                                                                                                                                                                                                                                                                                                                                                                                                                                                                                                                                                                                                                                                                                                                                                                                                                                                                                                                                                                                                                                                                                                                                                                                                                                                                                                                                                                                                                                                                                                                                                                                                                                                                                                                                                                                                | Stafford 374                         | 37                | 2               | 3               | 111                | 17/10                  | Meriden'                                         |
|    |   |                                            | 0                  |                   | 100              | (2)           | 28                 |                                                                                                                                                                                                                                                                                                                                                                                                                                                                                                                                                                                                                                                                                                                                                                                                                                                                                                                                                                                                                                                                                                                                                                                                                                                                                                                                                                                                                                                                                                                                                                                                                                                                                                                                                                                                                                                                                                                                                                                                                                                                                                                                | Union 100                            | 8.                | 5               |                 |                    |                        |                                                  |
|    |   |                                            |                    |                   | lib              | 18            | 38                 | Mastenbury                                                                                                                                                                                                                                                                                                                                                                                                                                                                                                                                                                                                                                                                                                                                                                                                                                                                                                                                                                                                                                                                                                                                                                                                                                                                                                                                                                                                                                                                                                                                                                                                                                                                                                                                                                                                                                                                                                                                                                                                                                                                                                                     | Vernon 405                           | - 52              | 3 2             | 20              | 1 81               | 1                      |                                                  |
|    |   |                                            |                    |                   |                  |               |                    | r hymry                                                                                                                                                                                                                                                                                                                                                                                                                                                                                                                                                                                                                                                                                                                                                                                                                                                                                                                                                                                                                                                                                                                                                                                                                                                                                                                                                                                                                                                                                                                                                                                                                                                                                                                                                                                                                                                                                                                                                                                                                                                                                                                        | Willington 77                        | 14                | 13              | /               | 10                 |                        | - Nangalurk                                      |
|    |   |                                            |                    |                   | 1                |               | 63                 | Hartland                                                                                                                                                                                                                                                                                                                                                                                                                                                                                                                                                                                                                                                                                                                                                                                                                                                                                                                                                                                                                                                                                                                                                                                                                                                                                                                                                                                                                                                                                                                                                                                                                                                                                                                                                                                                                                                                                                                                                                                                                                                                                                                       | 2078                                 | 231               | 14 5            | 7 3             |                    | 24                     |                                                  |
|    |   |                                            |                    |                   | 1                | 12.           | RAN                | Handuster                                                                                                                                                                                                                                                                                                                                                                                                                                                                                                                                                                                                                                                                                                                                                                                                                                                                                                                                                                                                                                                                                                                                                                                                                                                                                                                                                                                                                                                                                                                                                                                                                                                                                                                                                                                                                                                                                                                                                                                                                                                                                                                      |                                      | 100               | 193             | 187             | 4300               |                        |                                                  |
|    |   |                                            |                    |                   | The second       |               | 00                 | Harlimough                                                                                                                                                                                                                                                                                                                                                                                                                                                                                                                                                                                                                                                                                                                                                                                                                                                                                                                                                                                                                                                                                                                                                                                                                                                                                                                                                                                                                                                                                                                                                                                                                                                                                                                                                                                                                                                                                                                                                                                                                                                                                                                     | Am Therman Court Wall                |                   | 160             |                 | 1 23               |                        | Gunde                                            |
|    |   |                                            |                    |                   | 92               | 10            | 49                 | Tin Britain 1                                                                                                                                                                                                                                                                                                                                                                                                                                                                                                                                                                                                                                                                                                                                                                                                                                                                                                                                                                                                                                                                                                                                                                                                                                                                                                                                                                                                                                                                                                                                                                                                                                                                                                                                                                                                                                                                                                                                                                                                                                                                                                                  | Hartford County 11354                | Jah;              | rg 15           | 5               | 20                 | 1111                   |                                                  |
|    |   |                                            |                    |                   | 1                |               | 121                | livington                                                                                                                                                                                                                                                                                                                                                                                                                                                                                                                                                                                                                                                                                                                                                                                                                                                                                                                                                                                                                                                                                                                                                                                                                                                                                                                                                                                                                                                                                                                                                                                                                                                                                                                                                                                                                                                                                                                                                                                                                                                                                                                      | Aggregate of First 13.432            | 1294              | 1321            | 2               | 111                | Kell                   | Prespect                                         |
|    |   |                                            |                    |                   | 1                | 2             | 180                | Plannille                                                                                                                                                                                                                                                                                                                                                                                                                                                                                                                                                                                                                                                                                                                                                                                                                                                                                                                                                                                                                                                                                                                                                                                                                                                                                                                                                                                                                                                                                                                                                                                                                                                                                                                                                                                                                                                                                                                                                                                                                                                                                                                      | District.                            |                   |                 |                 | 25                 | 1                      | Sigmon -                                         |
| Hi |   | A SAN                                      |                    |                   | 0                | 1             | 803                | thenty will                                                                                                                                                                                                                                                                                                                                                                                                                                                                                                                                                                                                                                                                                                                                                                                                                                                                                                                                                                                                                                                                                                                                                                                                                                                                                                                                                                                                                                                                                                                                                                                                                                                                                                                                                                                                                                                                                                                                                                                                                                                                                                                    |                                      | 2                 | 16/12           | 444             |                    | 1 20                   |                                                  |
|    |   |                                            |                    |                   | 1                | 2             | 302                | Simstary                                                                                                                                                                                                                                                                                                                                                                                                                                                                                                                                                                                                                                                                                                                                                                                                                                                                                                                                                                                                                                                                                                                                                                                                                                                                                                                                                                                                                                                                                                                                                                                                                                                                                                                                                                                                                                                                                                                                                                                                                                                                                                                       |                                      |                   | 40              |                 | 16                 | 99                     |                                                  |
|    |   |                                            |                    |                   |                  | 15            | 195                | Septhington                                                                                                                                                                                                                                                                                                                                                                                                                                                                                                                                                                                                                                                                                                                                                                                                                                                                                                                                                                                                                                                                                                                                                                                                                                                                                                                                                                                                                                                                                                                                                                                                                                                                                                                                                                                                                                                                                                                                                                                                                                                                                                                    | 1300                                 | 243               | 3 14            |                 | 8 18               | 11/15                  |                                                  |
|    | 1 |                                            |                    |                   |                  | 1             | 133                | inth Hindsor                                                                                                                                                                                                                                                                                                                                                                                                                                                                                                                                                                                                                                                                                                                                                                                                                                                                                                                                                                                                                                                                                                                                                                                                                                                                                                                                                                                                                                                                                                                                                                                                                                                                                                                                                                                                                                                                                                                                                                                                                                                                                                                   |                                      |                   |                 |                 | 133                | 186                    | " William !                                      |
|    |   |                                            |                    |                   |                  | 181           | 190                | Suffield                                                                                                                                                                                                                                                                                                                                                                                                                                                                                                                                                                                                                                                                                                                                                                                                                                                                                                                                                                                                                                                                                                                                                                                                                                                                                                                                                                                                                                                                                                                                                                                                                                                                                                                                                                                                                                                                                                                                                                                                                                                                                                                       |                                      |                   |                 |                 | 5/18               |                        | Michieller                                       |
|    |   |                                            | 121                | 1 611             |                  | 190           | 1000               |                                                                                                                                                                                                                                                                                                                                                                                                                                                                                                                                                                                                                                                                                                                                                                                                                                                                                                                                                                                                                                                                                                                                                                                                                                                                                                                                                                                                                                                                                                                                                                                                                                                                                                                                                                                                                                                                                                                                                                                                                                                                                                                                | 1 200 / 1000 /                       |                   |                 | 1               | 18 3               |                        |                                                  |
|    |   |                                            |                    |                   |                  |               | 100                | 150                                                                                                                                                                                                                                                                                                                                                                                                                                                                                                                                                                                                                                                                                                                                                                                                                                                                                                                                                                                                                                                                                                                                                                                                                                                                                                                                                                                                                                                                                                                                                                                                                                                                                                                                                                                                                                                                                                                                                                                                                                                                                                                            |                                      |                   |                 |                 |                    | 16:                    | rchives, RG 6, Certified Voting Records, Vol. 33 |