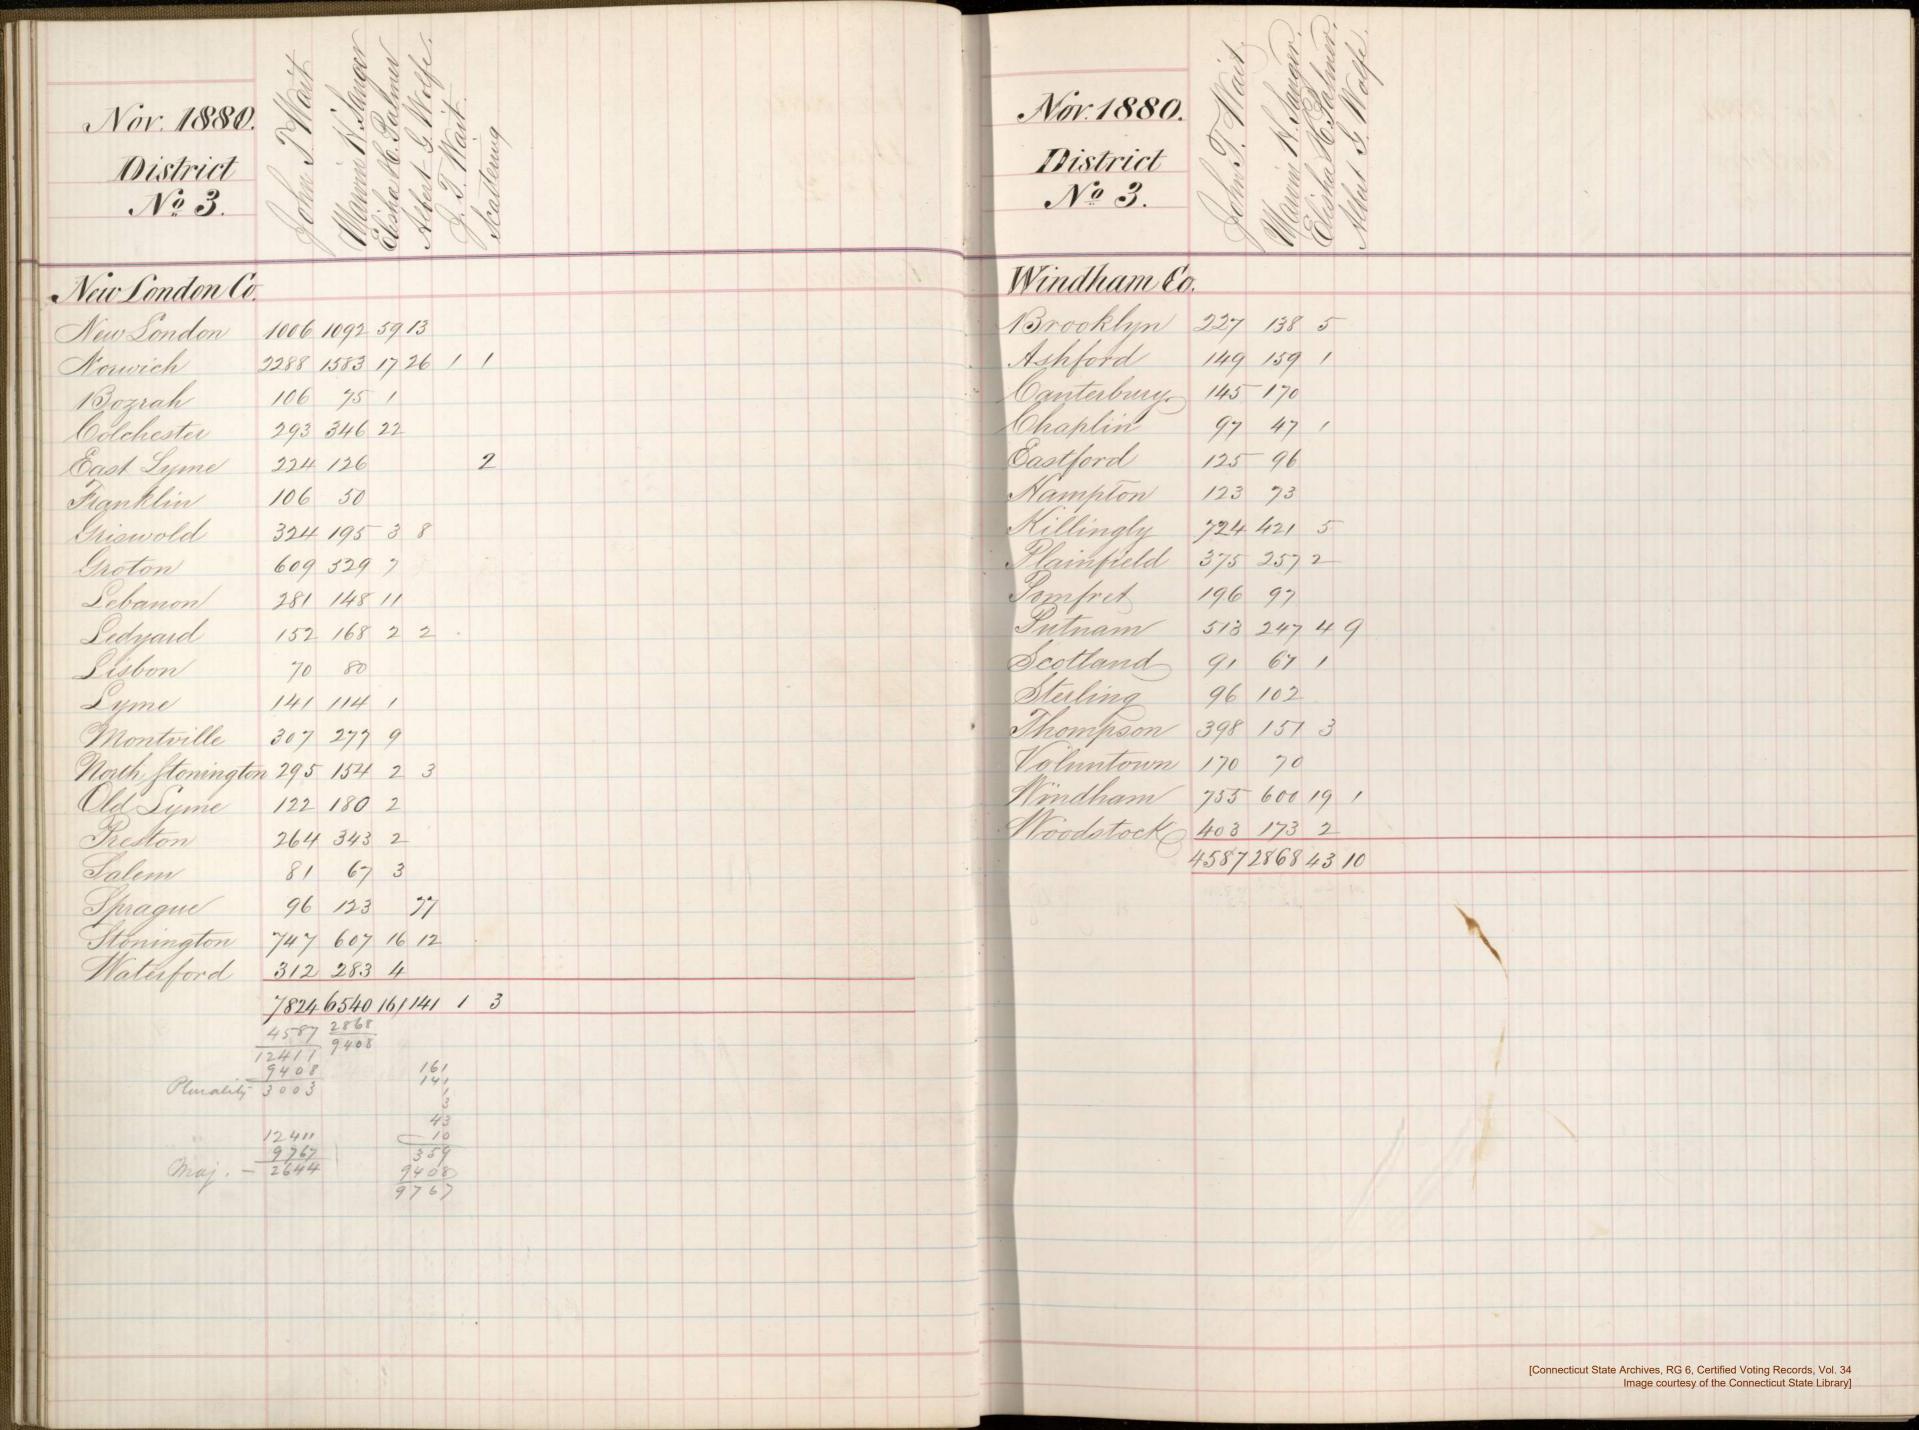

|    |   | District No.1.  Hartlord County continued, | George M. Landers. | Joseph R. Hawley. | Lidavin B. Lyon. | J. R. Hawley. | Section Management | Voles of Property of the Compress of the Compr | District No. I. 1875. Volland County | Jeseph R. Hawley. | Februir B. Lyon | George B. Ingon | SANCORO NA SERVERO | Conference of Alfredia | Mainten 12.2                                     |
|----|---|--------------------------------------------|--------------------|-------------------|------------------|---------------|--------------------|--------------------------------------------------------------------------------------------------------------------------------------------------------------------------------------------------------------------------------------------------------------------------------------------------------------------------------------------------------------------------------------------------------------------------------------------------------------------------------------------------------------------------------------------------------------------------------------------------------------------------------------------------------------------------------------------------------------------------------------------------------------------------------------------------------------------------------------------------------------------------------------------------------------------------------------------------------------------------------------------------------------------------------------------------------------------------------------------------------------------------------------------------------------------------------------------------------------------------------------------------------------------------------------------------------------------------------------------------------------------------------------------------------------------------------------------------------------------------------------------------------------------------------------------------------------------------------------------------------------------------------------------------------------------------------------------------------------------------------------------------------------------------------------------------------------------------------------------------------------------------------------------------------------------------------------------------------------------------------------------------------------------------------------------------------------------------------------------------------------------------------|--------------------------------------|-------------------|-----------------|-----------------|--------------------|------------------------|--------------------------------------------------|
|    |   |                                            | 111                | 1. 100            |                  | 36            | 119                |                                                                                                                                                                                                                                                                                                                                                                                                                                                                                                                                                                                                                                                                                                                                                                                                                                                                                                                                                                                                                                                                                                                                                                                                                                                                                                                                                                                                                                                                                                                                                                                                                                                                                                                                                                                                                                                                                                                                                                                                                                                                                                                                | Walland S XXX                        |                   | 186             | 234             |                    |                        | Nac Haven                                        |
|    |   | West-Hartford                              | 98                 | 210               | 91               | 1             | 116                | durani                                                                                                                                                                                                                                                                                                                                                                                                                                                                                                                                                                                                                                                                                                                                                                                                                                                                                                                                                                                                                                                                                                                                                                                                                                                                                                                                                                                                                                                                                                                                                                                                                                                                                                                                                                                                                                                                                                                                                                                                                                                                                                                         | Tolland 147                          | 130               | 5               | 18              | 18                 |                        | Parient lake                                     |
|    | 7 | Wethersfield                               | 143                | 221               | 5                | 1             | 88                 | Berlin                                                                                                                                                                                                                                                                                                                                                                                                                                                                                                                                                                                                                                                                                                                                                                                                                                                                                                                                                                                                                                                                                                                                                                                                                                                                                                                                                                                                                                                                                                                                                                                                                                                                                                                                                                                                                                                                                                                                                                                                                                                                                                                         | Andover 61                           | 6.                | 3               |                 | 20                 |                        | Tietham                                          |
|    |   | Windsor                                    | 314                | 230               | -4               |               | 11/1               | Blumbold .                                                                                                                                                                                                                                                                                                                                                                                                                                                                                                                                                                                                                                                                                                                                                                                                                                                                                                                                                                                                                                                                                                                                                                                                                                                                                                                                                                                                                                                                                                                                                                                                                                                                                                                                                                                                                                                                                                                                                                                                                                                                                                                     | Botton 76                            | 60                | 8 _ 2           | 2               |                    |                        | Bransort                                         |
|    |   | Windsor Locks                              | 255                | 136               | N3               |               |                    | Printel                                                                                                                                                                                                                                                                                                                                                                                                                                                                                                                                                                                                                                                                                                                                                                                                                                                                                                                                                                                                                                                                                                                                                                                                                                                                                                                                                                                                                                                                                                                                                                                                                                                                                                                                                                                                                                                                                                                                                                                                                                                                                                                        | Columbia 92                          | 69                | 9               | 3               | 127 9              | 2/3                    | ( hashine                                        |
|    |   |                                            | .810               | 797               | 9                | 1             | 163                |                                                                                                                                                                                                                                                                                                                                                                                                                                                                                                                                                                                                                                                                                                                                                                                                                                                                                                                                                                                                                                                                                                                                                                                                                                                                                                                                                                                                                                                                                                                                                                                                                                                                                                                                                                                                                                                                                                                                                                                                                                                                                                                                | Coventry 140                         | 19                | 1 19            | 9               | 1113               | 13                     | Darly                                            |
|    |   | Brought fow                                | 10544              | 9832              | 146              |               | 173                |                                                                                                                                                                                                                                                                                                                                                                                                                                                                                                                                                                                                                                                                                                                                                                                                                                                                                                                                                                                                                                                                                                                                                                                                                                                                                                                                                                                                                                                                                                                                                                                                                                                                                                                                                                                                                                                                                                                                                                                                                                                                                                                                | Fillington 166                       | 14                | 0               |                 | 1 6                | 583                    |                                                  |
|    |   |                                            | 11354              | 10629             | 155              |               | 126                | East Granty                                                                                                                                                                                                                                                                                                                                                                                                                                                                                                                                                                                                                                                                                                                                                                                                                                                                                                                                                                                                                                                                                                                                                                                                                                                                                                                                                                                                                                                                                                                                                                                                                                                                                                                                                                                                                                                                                                                                                                                                                                                                                                                    | Hebron 128                           | 130               | 5               |                 | 3 213              |                        |                                                  |
|    |   |                                            |                    |                   |                  |               | 100                |                                                                                                                                                                                                                                                                                                                                                                                                                                                                                                                                                                                                                                                                                                                                                                                                                                                                                                                                                                                                                                                                                                                                                                                                                                                                                                                                                                                                                                                                                                                                                                                                                                                                                                                                                                                                                                                                                                                                                                                                                                                                                                                                | Mansheld. 180                        | 23                | 8 /-            | 2               | 35 73              | 1/38                   | Humden                                           |
|    |   |                                            | 7                  | 1                 | 1                | 2             | 3/63               |                                                                                                                                                                                                                                                                                                                                                                                                                                                                                                                                                                                                                                                                                                                                                                                                                                                                                                                                                                                                                                                                                                                                                                                                                                                                                                                                                                                                                                                                                                                                                                                                                                                                                                                                                                                                                                                                                                                                                                                                                                                                                                                                | Somers 132                           | 15.               | 2               |                 | 4                  | 1 1/2                  | Madison                                          |
|    |   |                                            |                    |                   | - 53             | 28            |                    |                                                                                                                                                                                                                                                                                                                                                                                                                                                                                                                                                                                                                                                                                                                                                                                                                                                                                                                                                                                                                                                                                                                                                                                                                                                                                                                                                                                                                                                                                                                                                                                                                                                                                                                                                                                                                                                                                                                                                                                                                                                                                                                                | Stafford 374                         | 37                | 2               | 3               | 111                | 17/10                  | Meriden'                                         |
|    |   |                                            | 0                  |                   | 100              | (2)           | 28                 |                                                                                                                                                                                                                                                                                                                                                                                                                                                                                                                                                                                                                                                                                                                                                                                                                                                                                                                                                                                                                                                                                                                                                                                                                                                                                                                                                                                                                                                                                                                                                                                                                                                                                                                                                                                                                                                                                                                                                                                                                                                                                                                                | Union 100                            | 8.                | 5               |                 |                    |                        |                                                  |
|    |   |                                            |                    |                   | lib              | 18            | 38                 | Mastenbury                                                                                                                                                                                                                                                                                                                                                                                                                                                                                                                                                                                                                                                                                                                                                                                                                                                                                                                                                                                                                                                                                                                                                                                                                                                                                                                                                                                                                                                                                                                                                                                                                                                                                                                                                                                                                                                                                                                                                                                                                                                                                                                     | Vernon 405                           | - 52              | 3 2             | 20              | 1 81               | 1                      |                                                  |
|    |   |                                            |                    |                   |                  |               |                    | r hymry                                                                                                                                                                                                                                                                                                                                                                                                                                                                                                                                                                                                                                                                                                                                                                                                                                                                                                                                                                                                                                                                                                                                                                                                                                                                                                                                                                                                                                                                                                                                                                                                                                                                                                                                                                                                                                                                                                                                                                                                                                                                                                                        | Willington 77                        | 14                | 13              | /               | 10                 |                        | - Nangalurk                                      |
|    |   |                                            |                    |                   | 1                |               | 63                 | Hartland                                                                                                                                                                                                                                                                                                                                                                                                                                                                                                                                                                                                                                                                                                                                                                                                                                                                                                                                                                                                                                                                                                                                                                                                                                                                                                                                                                                                                                                                                                                                                                                                                                                                                                                                                                                                                                                                                                                                                                                                                                                                                                                       | 2078                                 | 231               | 14 5            | 7 3             |                    | 24                     |                                                  |
|    |   |                                            |                    |                   | 1                | 12.           | RAN                | Handuster                                                                                                                                                                                                                                                                                                                                                                                                                                                                                                                                                                                                                                                                                                                                                                                                                                                                                                                                                                                                                                                                                                                                                                                                                                                                                                                                                                                                                                                                                                                                                                                                                                                                                                                                                                                                                                                                                                                                                                                                                                                                                                                      |                                      | 100               | 193             | 187             | 4300               |                        |                                                  |
|    |   |                                            |                    |                   | The second       |               | 00                 | Harlimough                                                                                                                                                                                                                                                                                                                                                                                                                                                                                                                                                                                                                                                                                                                                                                                                                                                                                                                                                                                                                                                                                                                                                                                                                                                                                                                                                                                                                                                                                                                                                                                                                                                                                                                                                                                                                                                                                                                                                                                                                                                                                                                     | Am Therman Court Wall                |                   | 160             |                 | 1 23               |                        | Gunde                                            |
|    |   |                                            |                    |                   | 92               | 10            | 49                 | Tin Britain 1                                                                                                                                                                                                                                                                                                                                                                                                                                                                                                                                                                                                                                                                                                                                                                                                                                                                                                                                                                                                                                                                                                                                                                                                                                                                                                                                                                                                                                                                                                                                                                                                                                                                                                                                                                                                                                                                                                                                                                                                                                                                                                                  | Hartford County 11354                | Jah;              | rg 15           | 5               | 20                 | 1111                   |                                                  |
|    |   |                                            |                    |                   | 1                |               | 121                | livington                                                                                                                                                                                                                                                                                                                                                                                                                                                                                                                                                                                                                                                                                                                                                                                                                                                                                                                                                                                                                                                                                                                                                                                                                                                                                                                                                                                                                                                                                                                                                                                                                                                                                                                                                                                                                                                                                                                                                                                                                                                                                                                      | Aggregate of First 13.432            | 1294              | 1321            | 2               | 111                | Kell                   | Prespect                                         |
|    |   |                                            |                    |                   | 1                | 2             | 180                | Plannille                                                                                                                                                                                                                                                                                                                                                                                                                                                                                                                                                                                                                                                                                                                                                                                                                                                                                                                                                                                                                                                                                                                                                                                                                                                                                                                                                                                                                                                                                                                                                                                                                                                                                                                                                                                                                                                                                                                                                                                                                                                                                                                      | District.                            |                   |                 |                 | 25                 | 1                      | Sigmon -                                         |
| Hi |   | A SAN                                      |                    |                   | 0                | 1             | 803                | thenty will                                                                                                                                                                                                                                                                                                                                                                                                                                                                                                                                                                                                                                                                                                                                                                                                                                                                                                                                                                                                                                                                                                                                                                                                                                                                                                                                                                                                                                                                                                                                                                                                                                                                                                                                                                                                                                                                                                                                                                                                                                                                                                                    |                                      | 2                 | 16/12           | 444             |                    | 1 20                   |                                                  |
|    |   |                                            |                    |                   | 1                | 2             | 302                | Simstary                                                                                                                                                                                                                                                                                                                                                                                                                                                                                                                                                                                                                                                                                                                                                                                                                                                                                                                                                                                                                                                                                                                                                                                                                                                                                                                                                                                                                                                                                                                                                                                                                                                                                                                                                                                                                                                                                                                                                                                                                                                                                                                       |                                      |                   | 40              |                 | 16                 | 99                     |                                                  |
|    |   |                                            |                    |                   |                  | 15            | 195                | Septhington                                                                                                                                                                                                                                                                                                                                                                                                                                                                                                                                                                                                                                                                                                                                                                                                                                                                                                                                                                                                                                                                                                                                                                                                                                                                                                                                                                                                                                                                                                                                                                                                                                                                                                                                                                                                                                                                                                                                                                                                                                                                                                                    | 1300                                 | 243               | 3 14            |                 | 8 18               | 11/15                  |                                                  |
|    | 1 |                                            |                    |                   |                  | 1             | 133                | inth Hindsor                                                                                                                                                                                                                                                                                                                                                                                                                                                                                                                                                                                                                                                                                                                                                                                                                                                                                                                                                                                                                                                                                                                                                                                                                                                                                                                                                                                                                                                                                                                                                                                                                                                                                                                                                                                                                                                                                                                                                                                                                                                                                                                   |                                      |                   |                 |                 | 133                | 186                    | " William !                                      |
|    |   |                                            |                    |                   |                  | 181           | 190                | Suffield                                                                                                                                                                                                                                                                                                                                                                                                                                                                                                                                                                                                                                                                                                                                                                                                                                                                                                                                                                                                                                                                                                                                                                                                                                                                                                                                                                                                                                                                                                                                                                                                                                                                                                                                                                                                                                                                                                                                                                                                                                                                                                                       |                                      |                   |                 |                 | 5/18               |                        | Michieller                                       |
|    |   |                                            | 121                | 1 611             |                  | 190           | 1000               |                                                                                                                                                                                                                                                                                                                                                                                                                                                                                                                                                                                                                                                                                                                                                                                                                                                                                                                                                                                                                                                                                                                                                                                                                                                                                                                                                                                                                                                                                                                                                                                                                                                                                                                                                                                                                                                                                                                                                                                                                                                                                                                                | 1 200 / 1000 /                       |                   |                 | 1               | 18 3               |                        |                                                  |
|    |   |                                            |                    |                   |                  |               | 100                | 150                                                                                                                                                                                                                                                                                                                                                                                                                                                                                                                                                                                                                                                                                                                                                                                                                                                                                                                                                                                                                                                                                                                                                                                                                                                                                                                                                                                                                                                                                                                                                                                                                                                                                                                                                                                                                                                                                                                                                                                                                                                                                                                            |                                      |                   |                 |                 |                    | 16:                    | rchives, RG 6, Certified Voting Records, Vol. 33 |