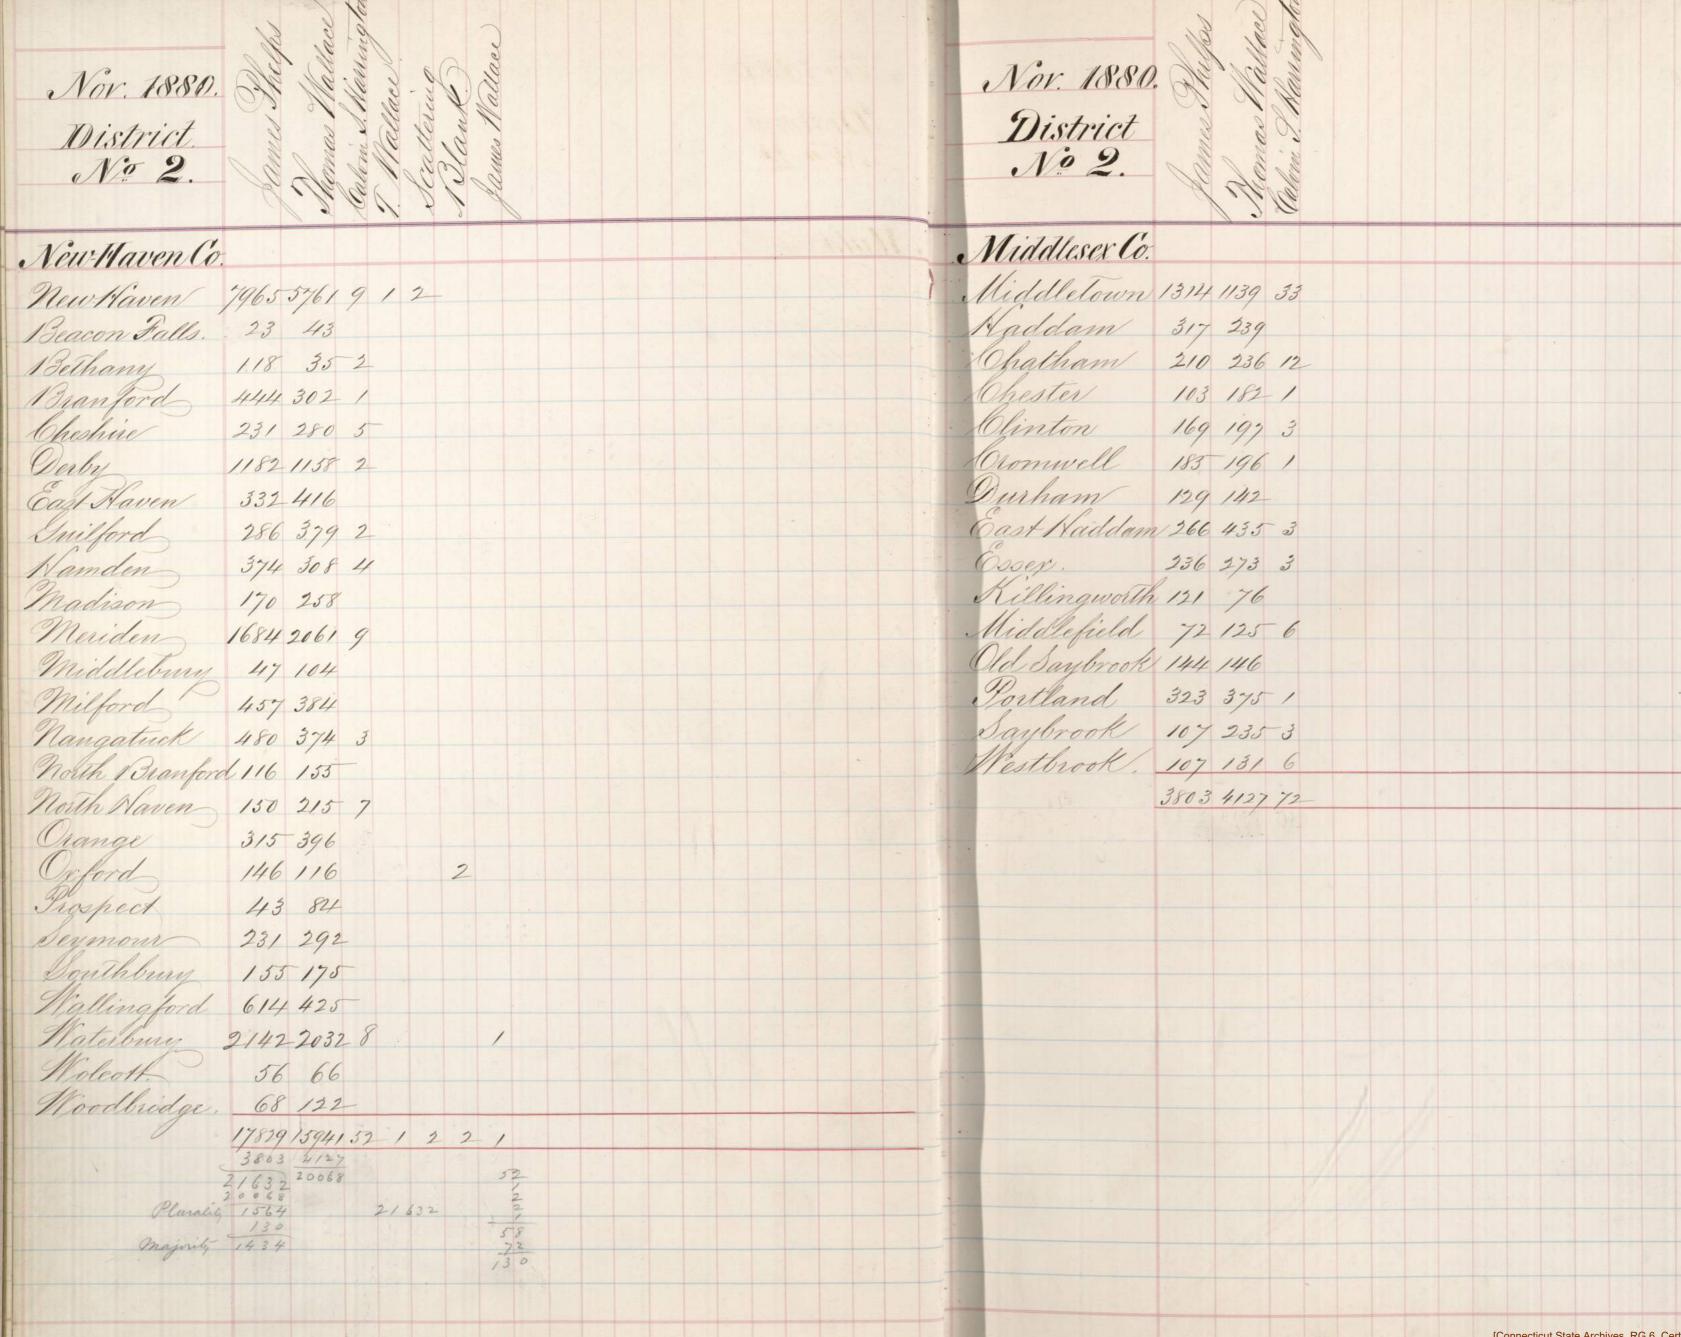

|    |   | District No.1.  Hartlord County continued, | George M. Landers. | Joseph R. Hawley. | Lidavin B. Lyon. | J. R. Hawley. | Section Management | Voles of Property of the Compress of the Compr | District No. I. 1875. Volland County | Jeseph R. Hawley. | Februir B. Lyon | George B. Ingon | SANCORO NA SERVERO | Conference of Alfredia | Mainten 12.2                                     |
|----|---|--------------------------------------------|--------------------|-------------------|------------------|---------------|--------------------|--------------------------------------------------------------------------------------------------------------------------------------------------------------------------------------------------------------------------------------------------------------------------------------------------------------------------------------------------------------------------------------------------------------------------------------------------------------------------------------------------------------------------------------------------------------------------------------------------------------------------------------------------------------------------------------------------------------------------------------------------------------------------------------------------------------------------------------------------------------------------------------------------------------------------------------------------------------------------------------------------------------------------------------------------------------------------------------------------------------------------------------------------------------------------------------------------------------------------------------------------------------------------------------------------------------------------------------------------------------------------------------------------------------------------------------------------------------------------------------------------------------------------------------------------------------------------------------------------------------------------------------------------------------------------------------------------------------------------------------------------------------------------------------------------------------------------------------------------------------------------------------------------------------------------------------------------------------------------------------------------------------------------------------------------------------------------------------------------------------------------------|--------------------------------------|-------------------|-----------------|-----------------|--------------------|------------------------|--------------------------------------------------|
|    |   |                                            | 111                | 1. 100            |                  | 36            | 119                |                                                                                                                                                                                                                                                                                                                                                                                                                                                                                                                                                                                                                                                                                                                                                                                                                                                                                                                                                                                                                                                                                                                                                                                                                                                                                                                                                                                                                                                                                                                                                                                                                                                                                                                                                                                                                                                                                                                                                                                                                                                                                                                                | Walland S XXX                        |                   | 186             | 234             |                    |                        | Nac Haven                                        |
|    |   | West-Hartford                              | 98                 | 210               | 91               | 1             | 116                | durani                                                                                                                                                                                                                                                                                                                                                                                                                                                                                                                                                                                                                                                                                                                                                                                                                                                                                                                                                                                                                                                                                                                                                                                                                                                                                                                                                                                                                                                                                                                                                                                                                                                                                                                                                                                                                                                                                                                                                                                                                                                                                                                         | Tolland 147                          | 130               | 5               | 18              | 18                 |                        | Parient lake                                     |
|    | 7 | Wethersfield                               | 143                | 221               | 5                | 1             | 88                 | Berlin                                                                                                                                                                                                                                                                                                                                                                                                                                                                                                                                                                                                                                                                                                                                                                                                                                                                                                                                                                                                                                                                                                                                                                                                                                                                                                                                                                                                                                                                                                                                                                                                                                                                                                                                                                                                                                                                                                                                                                                                                                                                                                                         | Andover 61                           | 6.                | 3               |                 | 20                 |                        | Tietham                                          |
|    |   | Windsor                                    | 314                | 230               | -4               |               | 11/1               | Blumbold .                                                                                                                                                                                                                                                                                                                                                                                                                                                                                                                                                                                                                                                                                                                                                                                                                                                                                                                                                                                                                                                                                                                                                                                                                                                                                                                                                                                                                                                                                                                                                                                                                                                                                                                                                                                                                                                                                                                                                                                                                                                                                                                     | Botton 76                            | 60                | 8 _ 2           | 2               |                    |                        | Bransort                                         |
|    |   | Windsor Locks                              | 255                | 136               | N3               |               |                    | Printel                                                                                                                                                                                                                                                                                                                                                                                                                                                                                                                                                                                                                                                                                                                                                                                                                                                                                                                                                                                                                                                                                                                                                                                                                                                                                                                                                                                                                                                                                                                                                                                                                                                                                                                                                                                                                                                                                                                                                                                                                                                                                                                        | Columbia 92                          | 69                | 9               | 3               | 127 9              | 2/3                    | ( hashine                                        |
|    |   |                                            | .810               | 797               | 9                | 1             | 163                |                                                                                                                                                                                                                                                                                                                                                                                                                                                                                                                                                                                                                                                                                                                                                                                                                                                                                                                                                                                                                                                                                                                                                                                                                                                                                                                                                                                                                                                                                                                                                                                                                                                                                                                                                                                                                                                                                                                                                                                                                                                                                                                                | Coventry 140                         | 19                | 1 19            | 9               | 1113               | 13                     | Darly                                            |
|    |   | Brought fow                                | 10544              | 9832              | 146              |               | 173                |                                                                                                                                                                                                                                                                                                                                                                                                                                                                                                                                                                                                                                                                                                                                                                                                                                                                                                                                                                                                                                                                                                                                                                                                                                                                                                                                                                                                                                                                                                                                                                                                                                                                                                                                                                                                                                                                                                                                                                                                                                                                                                                                | Fillington 166                       | 14                | 0               |                 | 1 6                | 583                    |                                                  |
|    |   |                                            | 11354              | 10629             | 155              |               | 126                | East Granty                                                                                                                                                                                                                                                                                                                                                                                                                                                                                                                                                                                                                                                                                                                                                                                                                                                                                                                                                                                                                                                                                                                                                                                                                                                                                                                                                                                                                                                                                                                                                                                                                                                                                                                                                                                                                                                                                                                                                                                                                                                                                                                    | Hebron 128                           | 130               | 5               |                 | 3 213              |                        |                                                  |
|    |   |                                            |                    |                   |                  |               | 100                |                                                                                                                                                                                                                                                                                                                                                                                                                                                                                                                                                                                                                                                                                                                                                                                                                                                                                                                                                                                                                                                                                                                                                                                                                                                                                                                                                                                                                                                                                                                                                                                                                                                                                                                                                                                                                                                                                                                                                                                                                                                                                                                                | Mansheld. 180                        | 23                | 8 /-            | 2               | 35 73              | 1/38                   | Humden                                           |
|    |   |                                            | 7                  | 1                 | 1                | 2             | 3/63               |                                                                                                                                                                                                                                                                                                                                                                                                                                                                                                                                                                                                                                                                                                                                                                                                                                                                                                                                                                                                                                                                                                                                                                                                                                                                                                                                                                                                                                                                                                                                                                                                                                                                                                                                                                                                                                                                                                                                                                                                                                                                                                                                | Somers 132                           | 15.               | 2               |                 | 4                  | 1 1/2                  | Madison                                          |
|    |   |                                            |                    |                   | - 53             | 28            |                    |                                                                                                                                                                                                                                                                                                                                                                                                                                                                                                                                                                                                                                                                                                                                                                                                                                                                                                                                                                                                                                                                                                                                                                                                                                                                                                                                                                                                                                                                                                                                                                                                                                                                                                                                                                                                                                                                                                                                                                                                                                                                                                                                | Stafford 374                         | 37                | 2               | 3               | 111                | 17/10                  | Meriden'                                         |
|    |   |                                            | 0                  |                   | 100              | (2)           | 28                 |                                                                                                                                                                                                                                                                                                                                                                                                                                                                                                                                                                                                                                                                                                                                                                                                                                                                                                                                                                                                                                                                                                                                                                                                                                                                                                                                                                                                                                                                                                                                                                                                                                                                                                                                                                                                                                                                                                                                                                                                                                                                                                                                | Union 100                            | 8.                | 5               |                 |                    |                        |                                                  |
|    |   |                                            |                    |                   | lib              | 18            | 38                 | Mastenbury                                                                                                                                                                                                                                                                                                                                                                                                                                                                                                                                                                                                                                                                                                                                                                                                                                                                                                                                                                                                                                                                                                                                                                                                                                                                                                                                                                                                                                                                                                                                                                                                                                                                                                                                                                                                                                                                                                                                                                                                                                                                                                                     | Vernon 405                           | - 52              | 3 2             | 20              | 1 81               | 1                      |                                                  |
|    |   |                                            |                    |                   |                  |               |                    | r hymry                                                                                                                                                                                                                                                                                                                                                                                                                                                                                                                                                                                                                                                                                                                                                                                                                                                                                                                                                                                                                                                                                                                                                                                                                                                                                                                                                                                                                                                                                                                                                                                                                                                                                                                                                                                                                                                                                                                                                                                                                                                                                                                        | Willington 77                        | 14                | 13              | /               | 10                 |                        | - Nangalurk                                      |
|    |   |                                            |                    |                   | 1                |               | 63                 | Hartland                                                                                                                                                                                                                                                                                                                                                                                                                                                                                                                                                                                                                                                                                                                                                                                                                                                                                                                                                                                                                                                                                                                                                                                                                                                                                                                                                                                                                                                                                                                                                                                                                                                                                                                                                                                                                                                                                                                                                                                                                                                                                                                       | 2078                                 | 231               | 14 5            | 7 3             |                    | 24                     |                                                  |
|    |   |                                            |                    |                   | 1                | 12.           | RAN                | Handuster                                                                                                                                                                                                                                                                                                                                                                                                                                                                                                                                                                                                                                                                                                                                                                                                                                                                                                                                                                                                                                                                                                                                                                                                                                                                                                                                                                                                                                                                                                                                                                                                                                                                                                                                                                                                                                                                                                                                                                                                                                                                                                                      |                                      | 100               | 193             | 187             | 4300               |                        |                                                  |
|    |   |                                            |                    |                   | The second       |               | 00                 | Harlimough                                                                                                                                                                                                                                                                                                                                                                                                                                                                                                                                                                                                                                                                                                                                                                                                                                                                                                                                                                                                                                                                                                                                                                                                                                                                                                                                                                                                                                                                                                                                                                                                                                                                                                                                                                                                                                                                                                                                                                                                                                                                                                                     | Am Therman Court Wall                |                   | 160             |                 | 1 23               |                        | Gunde                                            |
|    |   |                                            |                    |                   | 92               | 10            | 49                 | Tin Britain 1                                                                                                                                                                                                                                                                                                                                                                                                                                                                                                                                                                                                                                                                                                                                                                                                                                                                                                                                                                                                                                                                                                                                                                                                                                                                                                                                                                                                                                                                                                                                                                                                                                                                                                                                                                                                                                                                                                                                                                                                                                                                                                                  | Hartford County 11354                | Jah;              | rg 15           | 5               | 20                 | 1111                   |                                                  |
|    |   |                                            |                    |                   | 1                |               | 121                | livington                                                                                                                                                                                                                                                                                                                                                                                                                                                                                                                                                                                                                                                                                                                                                                                                                                                                                                                                                                                                                                                                                                                                                                                                                                                                                                                                                                                                                                                                                                                                                                                                                                                                                                                                                                                                                                                                                                                                                                                                                                                                                                                      | Aggregate of First 13.432            | 1294              | 1321            | 2               | 111                | Kell                   | Prespect                                         |
|    |   |                                            |                    |                   | 1                | 2             | 180                | Plannille                                                                                                                                                                                                                                                                                                                                                                                                                                                                                                                                                                                                                                                                                                                                                                                                                                                                                                                                                                                                                                                                                                                                                                                                                                                                                                                                                                                                                                                                                                                                                                                                                                                                                                                                                                                                                                                                                                                                                                                                                                                                                                                      | District.                            |                   |                 |                 | 25                 | 1                      | Sigmon -                                         |
| Hi |   | A SAN                                      |                    |                   | 0                | 1             | 803                | thenty will                                                                                                                                                                                                                                                                                                                                                                                                                                                                                                                                                                                                                                                                                                                                                                                                                                                                                                                                                                                                                                                                                                                                                                                                                                                                                                                                                                                                                                                                                                                                                                                                                                                                                                                                                                                                                                                                                                                                                                                                                                                                                                                    |                                      | 2                 | 16/12           | 444             |                    | 1 20                   |                                                  |
|    |   |                                            |                    |                   | 1                | 2             | 302                | Simstary                                                                                                                                                                                                                                                                                                                                                                                                                                                                                                                                                                                                                                                                                                                                                                                                                                                                                                                                                                                                                                                                                                                                                                                                                                                                                                                                                                                                                                                                                                                                                                                                                                                                                                                                                                                                                                                                                                                                                                                                                                                                                                                       |                                      |                   | 40              |                 | 16                 | 99                     |                                                  |
|    |   |                                            |                    |                   |                  | 15            | 195                | Septhington                                                                                                                                                                                                                                                                                                                                                                                                                                                                                                                                                                                                                                                                                                                                                                                                                                                                                                                                                                                                                                                                                                                                                                                                                                                                                                                                                                                                                                                                                                                                                                                                                                                                                                                                                                                                                                                                                                                                                                                                                                                                                                                    | 1300                                 | 243               | 3 14            |                 | 8 18               | 11/15                  |                                                  |
|    | 1 |                                            |                    |                   |                  | 1             | 133                | inth Hindsor                                                                                                                                                                                                                                                                                                                                                                                                                                                                                                                                                                                                                                                                                                                                                                                                                                                                                                                                                                                                                                                                                                                                                                                                                                                                                                                                                                                                                                                                                                                                                                                                                                                                                                                                                                                                                                                                                                                                                                                                                                                                                                                   |                                      |                   |                 |                 | 133                | 186                    | " William !                                      |
|    |   |                                            |                    |                   |                  | 181           | 190                | Suffield                                                                                                                                                                                                                                                                                                                                                                                                                                                                                                                                                                                                                                                                                                                                                                                                                                                                                                                                                                                                                                                                                                                                                                                                                                                                                                                                                                                                                                                                                                                                                                                                                                                                                                                                                                                                                                                                                                                                                                                                                                                                                                                       |                                      |                   |                 |                 | 5/18               |                        | Michieller                                       |
|    |   |                                            | 121                | 1 611             |                  | 190           | 1000               |                                                                                                                                                                                                                                                                                                                                                                                                                                                                                                                                                                                                                                                                                                                                                                                                                                                                                                                                                                                                                                                                                                                                                                                                                                                                                                                                                                                                                                                                                                                                                                                                                                                                                                                                                                                                                                                                                                                                                                                                                                                                                                                                | 1 200 / 1000 /                       |                   |                 | 1               | 18 3               |                        |                                                  |
|    |   |                                            |                    |                   |                  |               | 100                | 150                                                                                                                                                                                                                                                                                                                                                                                                                                                                                                                                                                                                                                                                                                                                                                                                                                                                                                                                                                                                                                                                                                                                                                                                                                                                                                                                                                                                                                                                                                                                                                                                                                                                                                                                                                                                                                                                                                                                                                                                                                                                                                                            |                                      |                   |                 |                 |                    | 16:                    | rchives, RG 6, Certified Voting Records, Vol. 33 |