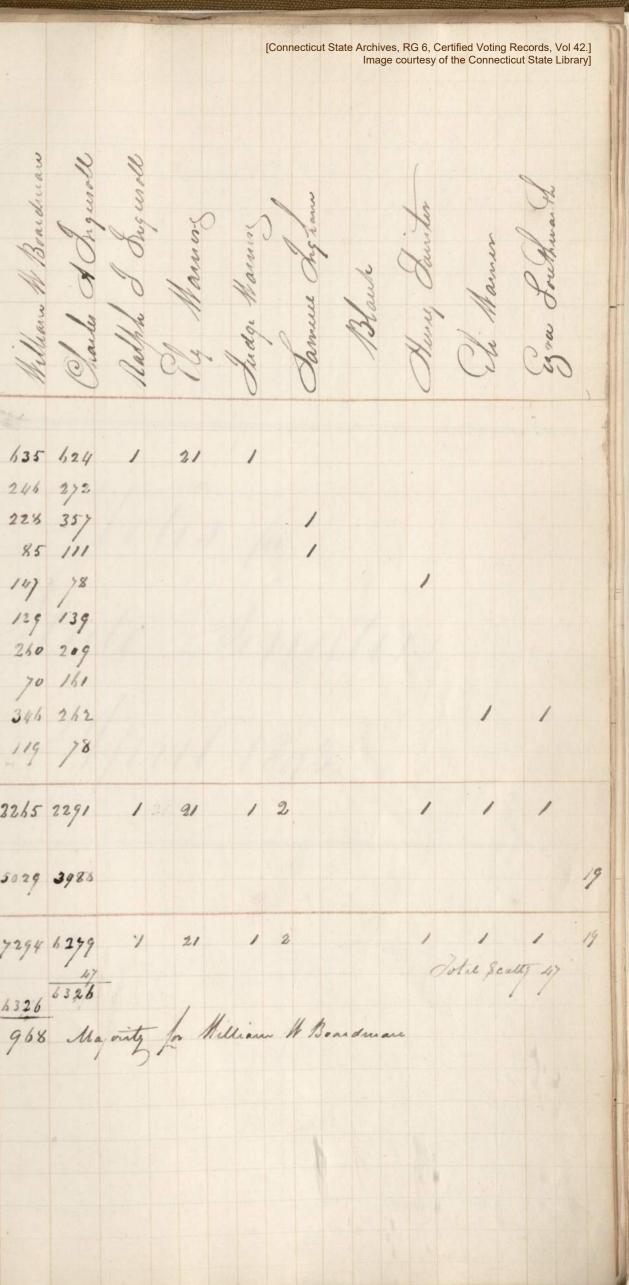

135

District Chr. A. Ingusol No: 2 Mru W. Bouchman Composed of New Haven & El. Manu D. Ken Middlesey Counties, Co New Hacen, County NewHaven 624 1201 11 Branford 88 148 Bethany 49 135 Chushic 192 151 Derby 270 224 East Haure 157 238 73 quilford 150 Hundru 99 149 Maduron 179 131 Muidon 184 15% 13 4 Middlebury 103 32 Milford 314 53 No: Brauford 94 94 No: Haven 148 136 Crange 28 114 Osclord 171 154 Rosput 51 18 Southling 118 136 Wallingfordo Watubury 174 208 390 302 Nordbillge 63 110 Nolcott 65 80 4501 3333 25 1 114 Junardo

marcele

4501 3333

| District                  | udmaul.  | Ingersoll. | and      | A       | Shadwich | 2         | tum     | 2         | Ch)      | midler    |           |            |        | m the  |    | -      |     | 5      | tion in |          |        |        |
|---------------------------|----------|------------|----------|---------|----------|-----------|---------|-----------|----------|-----------|-----------|------------|--------|--------|----|--------|-----|--------|---------|----------|--------|--------|
| No. 2<br>Continued        | m N. Boa | S. A. Ing  | Inandu O | L. Manu | then M.  | h Jackson | Him Pat | vara Mile | D. Kuile | ha of the | a Aluatur | Ul Buldian | miland | 4 Clan |    | (Sward | Man | a hill | 1001    | and the  | in lat | - anna |
| Constant                  | N        | Ch         | 8        | 62      | S        | es        | Mu      | en en     | W        | Je la     | Elya      | a u        | . 10   | mill   |    | 100    |     | These  | 1.2     | the star | 1 mg   | n.     |
| New Haven                 |          | 1          |          |         |          |           |         |           |          | Ū         |           | -          |        |        |    | 2      | 10  | X      | 10      | 1        | 19     | 176    |
| County , biot             |          |            |          |         |          |           |         |           |          |           |           | -          |        |        |    |        |     |        |         |          |        |        |
|                           | 4501     | 3333       | *        | 25      |          |           |         |           | /        |           | /         | 1          |        | 4      |    |        |     |        | 3       | 4        | 3      | 6      |
| Middlesey bo              | 17       | 118        |          |         |          |           |         |           |          |           |           |            |        |        |    |        |     |        |         |          |        |        |
| Middletown                | 467      | 563        | 22       | 56      | ,        | 2         | ,       |           |          |           |           |            |        |        |    |        |     |        |         |          |        |        |
| Chester                   | .58      | 107        |          | 14      | Í        | ~         |         |           |          |           |           |            |        |        |    | 5      |     |        |         |          |        |        |
| Chatham                   | 185      | 302        |          |         |          | 1         |         |           |          |           |           |            |        |        |    |        |     |        |         |          |        | -      |
| Duchan                    | 124      | 5].        |          |         |          |           |         | 1         |          |           |           |            | 0      | 12     | 2  |        |     |        |         |          |        |        |
| East. Haddan              | 1        | 181        |          |         |          |           |         |           |          |           |           |            |        |        |    |        |     |        |         |          |        |        |
| Mestbrook<br>Willingworth | 107      | 59 137     |          |         |          |           | 1       | 4         |          |           |           |            |        |        |    | -      |     | 1      |         | -        |        |        |
| Saybook                   | 288      | 127        | 1        | 2       |          |           |         |           |          | 3         |           |            |        |        |    |        |     |        |         |          |        |        |
| Staddune                  | 2/3      | 239        |          |         |          |           |         | -         |          |           |           |            |        |        |    |        |     |        |         |          |        |        |
| - Hanter                  | 1225     | 5234       | 23       | 83      | 1        | 2         | 1       | 1         | 1        | 3         | 1         | 1          |        | 4 12   | 22 |        | 1   |        |         |          |        |        |
| - Onforder                |          | 17         |          |         |          |           |         |           |          |           |           |            |        |        |    |        |     |        |         |          |        |        |
| : Alfred                  |          | 1          |          |         |          |           |         |           |          |           |           |            | -      | -      |    |        |     |        |         |          |        |        |
| - Millingforder           |          | 4 20       | -        |         |          |           |         |           |          |           |           |            |        |        |    |        | 2   | 1      | 1       | 8        | 3 4    | -      |
|                           |          | 00         | 2        |         |          |           |         |           |          |           |           |            |        |        |    |        |     |        |         |          |        |        |
|                           |          |            |          |         |          | 1         |         |           |          |           |           | 7          | 1      |        |    | 1      |     |        |         |          |        |        |